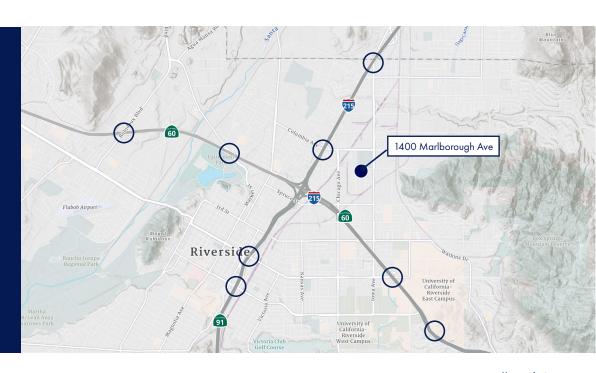

## **Location Features**

1.07 Miles to 215 Freeway

Less than 1.5 Miles to Highway 60

17.9 miles to Ontario Airport (ONT), 17.1 miles to San Bernardino Airport (SBD) and 70.5 miles to Los Angeles Airport (LAX)

Located within 4.1 miles of four Amazon facilities totaling 3.8 million SF