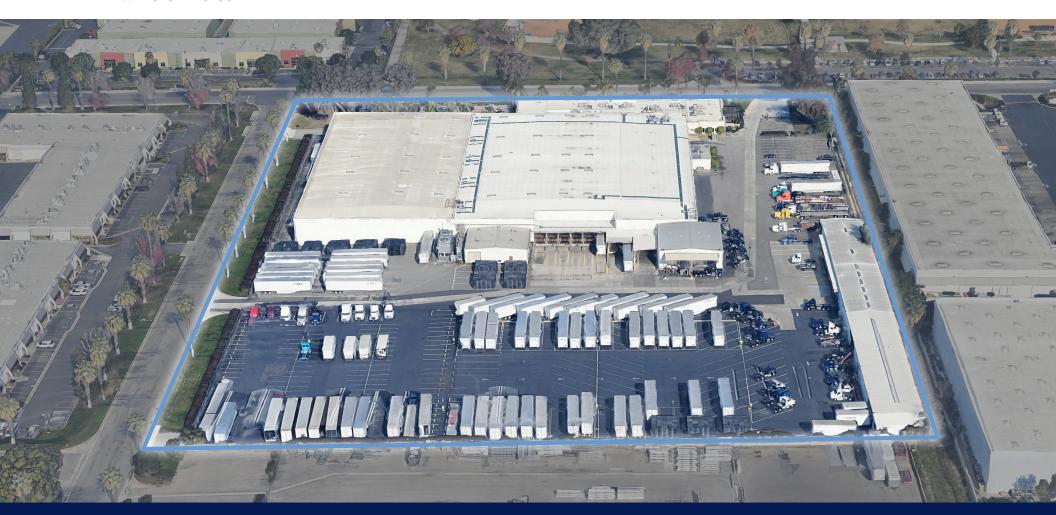

±158,208 SF | FOR SALE OR LEASE

# Low-Coverage Transportation Facility

±11.9 Total Acres

1400 Marlborough Avenue, Riverside

Available Now

# **Property Features**

±158,208 SF Building ±4 Acres Excess Land (paved, lit, secured)

±16,048 SF Maintenance Shop 6 Ground Level Loading Doors | 5 Open Bays

26' Clear Height

20' Maintenance Shop Clear Height

8 Dock High Loading Doors 11 Ground Level Loading Doors

107 Trailer Parking Stalls (expandable to-suit)

±16,893 SF Office

248 Auto Parking Stalls

2,000 Amps, 277/480 Volt Power

.20/2,000 GPM Sprinkler System