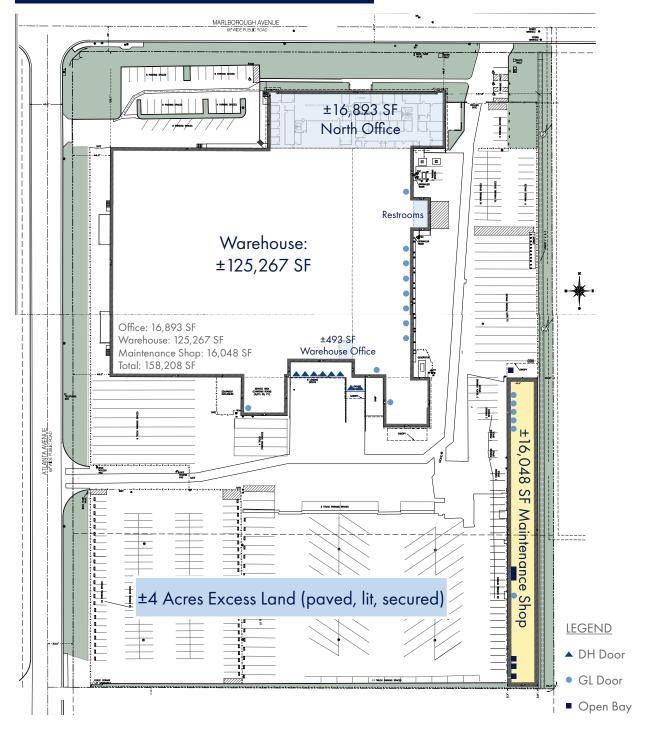

## Site Plan

Copyright @ 2025 Colliers International. Information herein has been obtained from sources deemed reliable, however its accuracy cannot be guaranteed. The user is required to conduct their own due diligence and verification.

# **Property Features**

±158,208 SF Building ±4 Acres Excess Land (paved, lit, secured)

±16,048 SF Maintenance Shop 6 Ground Level Loading Doors | 5 Open Bays

26' Clear Height

20' Maintenance Shop Clear Height

8 Dock High Loading Doors 11 Ground Level Loading Doors

107 Trailer Parking Stalls (expandable to-suit)

±16,893 SF Office

248 Auto Parking Stalls

2,000 Amps, 277/480 Volt Power

.20/2,000 GPM Sprinkler System