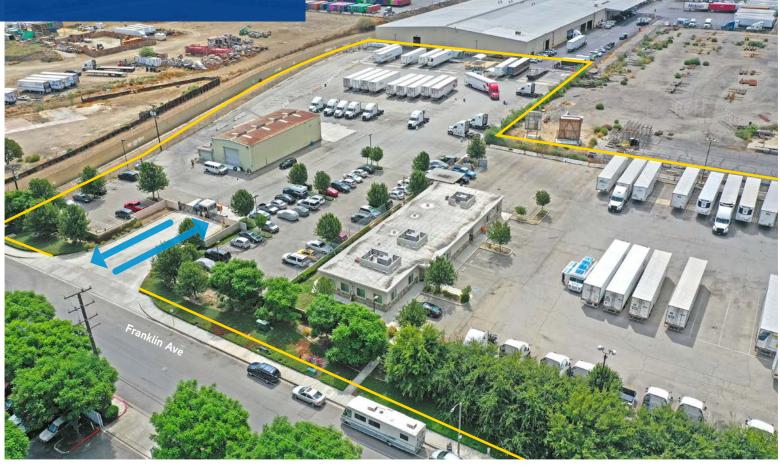

Colliers

# ±8.19 Acres

### 1408 E. Franklin Ave Pomona, CA

10

### Site Highlights

- 8.19-acre truck and trailer storage yard
- 206 trailer stalls
- Fully paved, lit, and secured
- 5,500 SF office building
- 4,000 SF shop building
- M-2 General Industrial Zoning
- Immediate access to 60-Freeway via Reservoir St.
- Available 1/1/2023 (earlier occupancy possible)
- Call brokers to tour

#### Contact

### Jace Gan

Executive Vice President +1 949 724 5529 jace.gan@colliers.com License No. 01990636

### Clyde Stauff

Vice Chair +1 949 724 5543 clyde.stauff@colliers.com License No. 00464008

#### Colliers

3 Park Plaza, Suite 1200 Irvine, CA 92614 Main: +1 949 724 5500 colliers.com License No. 01908231



## Site Plan

ALL IN





# Property Photos







### Location



### **Key Distances**

| 60 Freeway             | 1.4 miles |
|------------------------|-----------|
| 71 Freeway             | 2.3 miles |
| 10 Freeway             | 3.5 miles |
| 57 Freeway             | 6.5 miles |
| Ontario Int'l Airport  | 8.0 miles |
| LAX                    | 48 miles  |
| Long Beach Airport     | 43 miles  |
| Ports of LA/Long Beach | 50 miles  |
| John Wayne Airport     | 35 miles  |



| Demographics             | 5 Mile Radius | 10 Mile Radius | 20 Mile Radius |
|--------------------------|---------------|----------------|----------------|
| Total Population         | 436,179       | 1,055,408      | 3,812,298      |
| Total Employees          | 183,077       | 486,333        | 1,712,500      |
| 2000-2022 Growth Rate    | 5.0%          | 12.