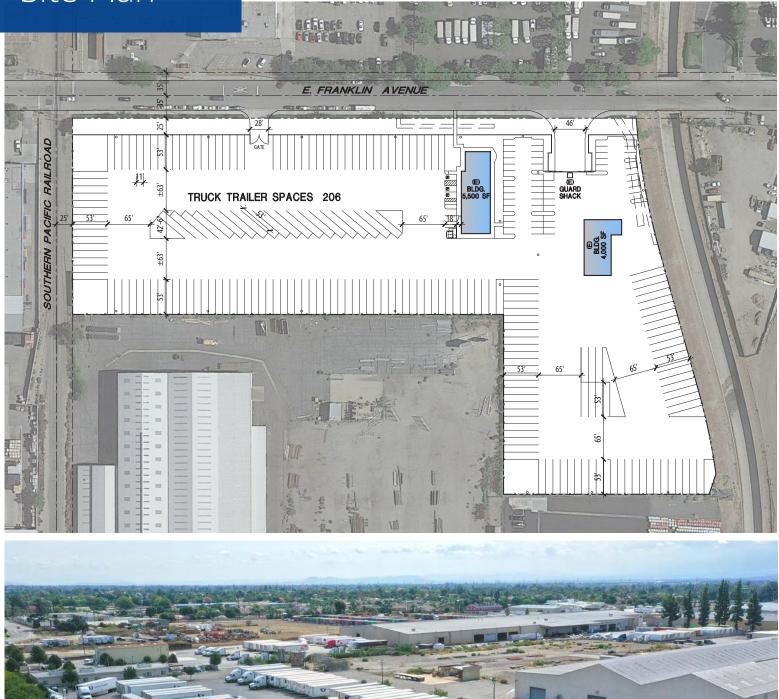

### Site Highlights

- 8.19-acre truck and trailer storage yard
- 206 trailer stalls
- Fully paved, lit, and secured
- 5,500 SF office building
- 4,000 SF shop building
- M-2 General Industrial Zoning
- Immediate access to 60-Freeway via Reservoir St.
- Available 1/1/2023 (earlier occupancy possible)
- Call brokers to tour

## Site Plan

ALL IN