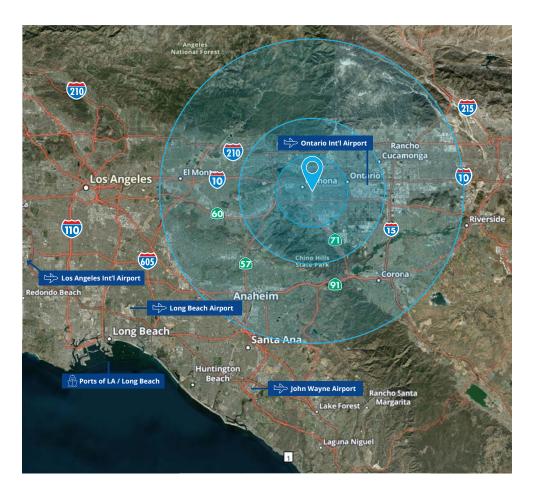

### Location

### **Key Distances**

| 60 Freeway             | 1.4 miles |
|------------------------|-----------|
| 71 Freeway             | 2.3 miles |
| 10 Freeway             | 3.5 miles |
| 57 Freeway             | 6.5 miles |
| Ontario Int'l Airport  | 8.0 miles |
| LAX                    | 48 miles  |
| Long Beach Airport     | 43 miles  |
| Ports of LA/Long Beach | 50 miles  |
| John Wayne Airport     | 35 miles  |