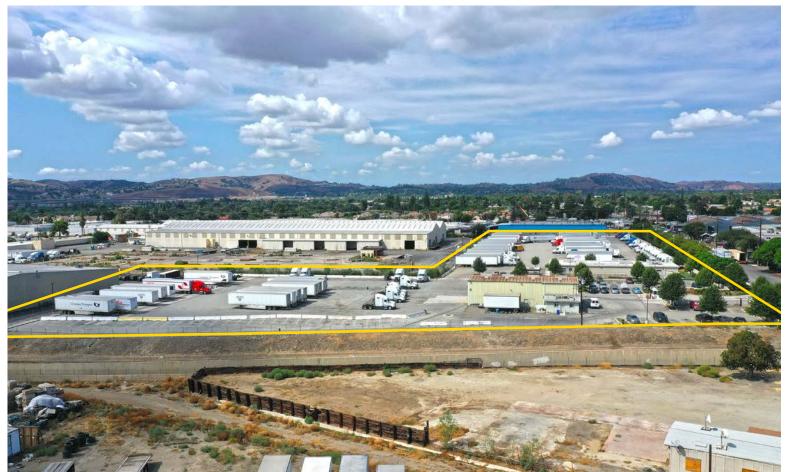

Colliers

# ±8.19 Acres

### 1408 E. Franklin Ave Pomona, CA

10

### Site Highlights

- 8.19-acre truck and trailer storage yard
- 206 trailer stalls
- Fully paved, lit, and secured
- 5,500 SF office building
- 4,000 SF shop building
- M-2 General Industrial Zoning
- Immediate access to 60-Freeway via Reservoir St.
- Available 1/1/2023 (earlier occupancy possible)
- Call brokers to tour

#### Contact

### Jace Gan

Executive Vice President +1 949 724 5529 jace.gan@colliers.com License No. 01990636

### Clyde Stauff

Vice Chair +1 949 724 5543 clyde.stauff@colliers.com License No. 00464008

#### Colliers

3 Park Plaza, Suite 1200 Irvine, CA 92614 Main: +1 949 724 5500 colliers.com License No. 01908231



## Site Plan

ALL IN





# Property Photos







### Location



### **Key Distances**

| 60 Freeway             | 1.4 miles |
|------------------------|-----------|
| 71 Freeway             | 2.3 miles |
| 10 Freeway             | 3.5 miles |
| 57 Freeway             | 6.5 miles |
| Ontario Int'l Airport  | 8.0 miles |
| LAX                    | 48 miles  |
| Long Beach Airport     | 43 miles  |
| Ports of LA/Long Beach | 50 miles  |
| John Wayne Airport     | 35 miles  |



| Demographics             | 5 Mile Radius | 10 Mile Radius | 20 Mile Radius |
|--------------------------|---------------|----------------|----------------|
| Total Population         | 436,179       | 1,055,408      | 3,812,298      |
| Total Employees          | 183,077       | 486,333        | 1,712,500      |
| 2000-2022 Growth Rate    | 5.0%          | 12.4%