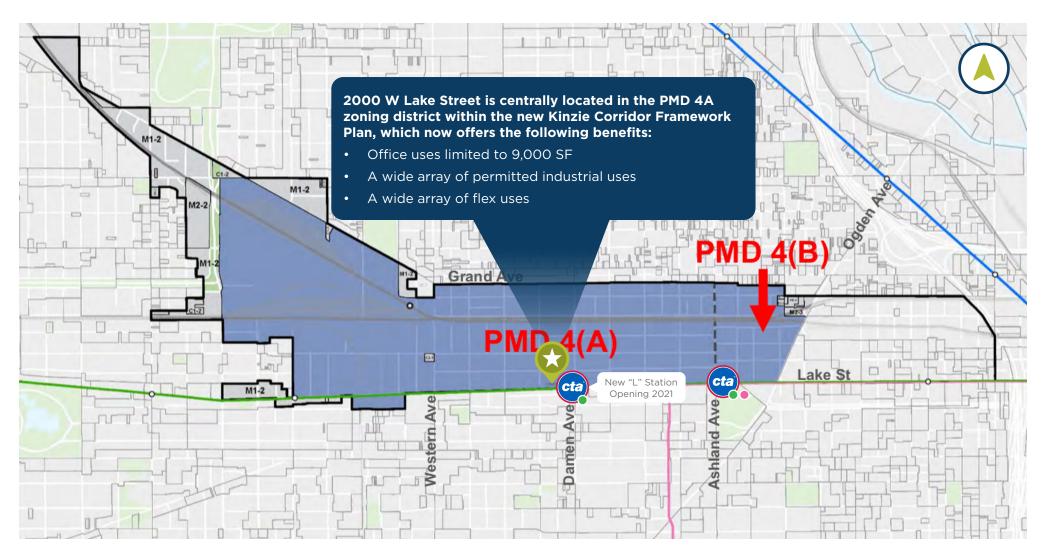

### ZONING B

IN AUGUST 2019, THE CITY OF CHICAGO APPROVED AN ORDINANCE THAT GREATLY EXPANDS THE USES AND ALLOWABLE BUILDING SQUARE FOOTAGES IN THE KINZIE CORRIDOR, WHILE PROTECTING ITS UNIQUE CHARACTERISTICS.

#### **2000 W LAKE STREET** CHICAGO, IL

**KINZIE CORRIDOR** FRAMEWORK PLAN SPURS **NEW OPPORTUNITIES** 

**MATT COWIE** Director

+1/312 470 1872 matt.cowie@cushwake.com LARRY GOLDWASSER, SIOR Executive Director