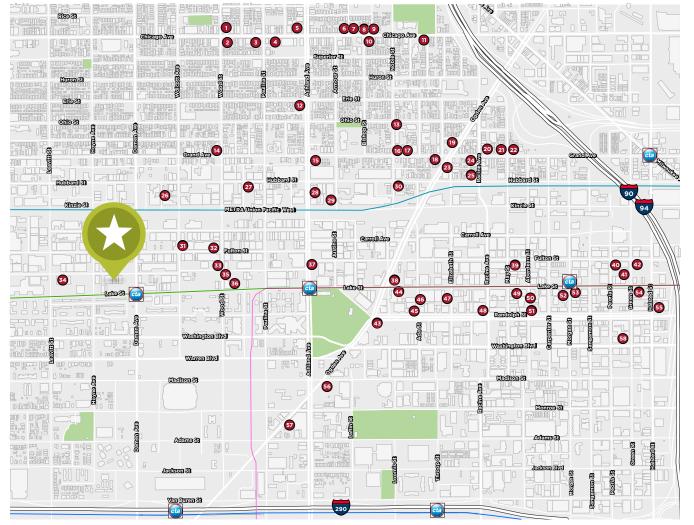

### LOCAL AMENITIES to

- 1 Kokos Mediterranean Grille
- 2 Yuzu
- 3 Fukenhausen
- 4 Six06
- 5 Beatnick
- 6 Jeong
- 7 Bar Biscay
- 8 La Calavera
- 9 Flo
- 10 Café Central
- 11 Vajra
- 12 The Big State
- 13 Nini's Deli
- 14 Breakfast House
- 15 Dunkin Donuts
- 16 Bella Notte Ristorante
- 17 Tempesta Market
- 18 Coalfire Pizza
- 19 Starbucks
- 20 Crazy Bird
- 21 Two Restaurant
- \_\_\_\_\_\_
- 22 Bari
- 23 G&O Gastropub
- 24 Salerno
- 25 Mart Anthony's
- 26 Big Delicious Planet
- 27 On Tour Brewing Company
- 28 Burnt City Brewing
- 29 Altitude Chicago Trampoline Park
- 30 Breakfast Club & Grill
- 31 Intelligentsia Coffee
- 32 Goose Island Brewery
- 33 Finch Beer
- 34 Midwest Coast Brewing
- 35 Great Central Brewing Company

- 36 Eden
- 37 All Rise Brewing Company
- 8 McDonald's
- 39 Fulton Galley
- O Duck Duck Goat
- 41 Ballast Point Brewing Company
- 12 Ramen Takeva
- 13 Kaiser Tiger
- 4 Bottom Lounge
- 5 Elske
- 6 The Loyalist
- 7 Stans Donuts
- 8 City Winery
- 9 Eleven Eleven
- O Capriotti's Sandwich Shop
- 51 Forno Rosso Pizzeria
- 52 Federales
- 53 Shake Shack
- 4 RIVD
- **55** ROOH
- 56 Billy Goat Tavern
- 7 The Ogden Chicago
- 58 Parlor Pizza Bar