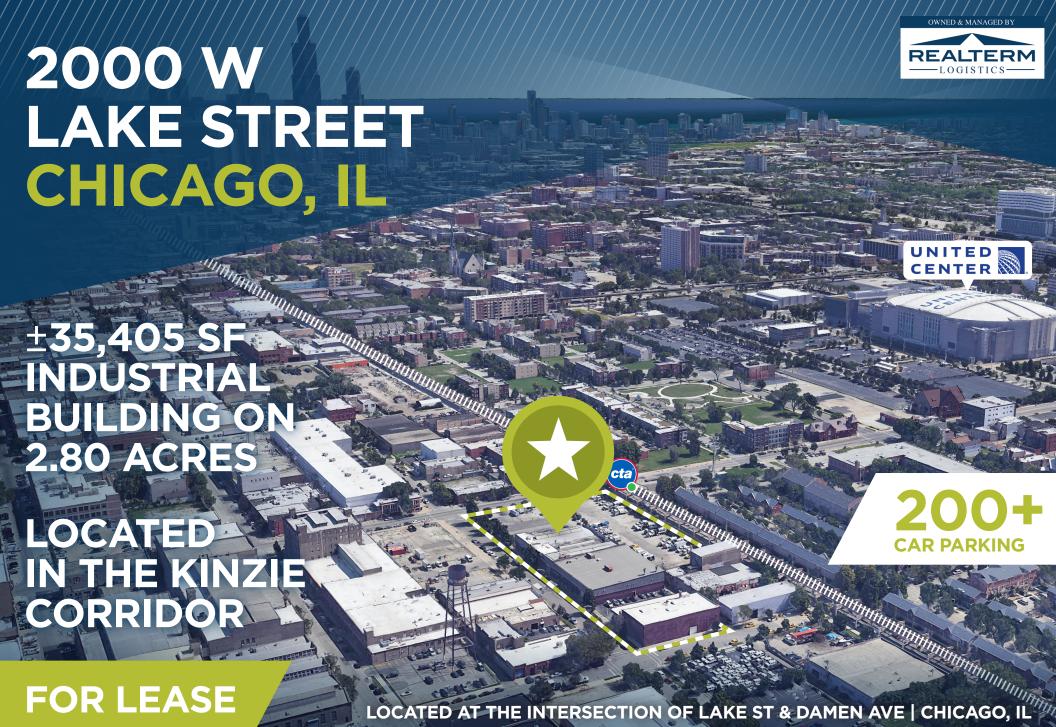

# PROPERTY FEATURES

RARE OPPORTUNITY WITHIN MINUTES OF CHICAGO'S FULTON MARKET & DOWNTOWN

**Existing Office Space:** 6,768 SF (includes 2<sup>nd</sup> floor)

**Total Site Size:** 2.80 Acres

**Clear Height:** 18' - 22'

**Car Parking:** ±200 Spaces

**Loading Docks:** 1 Exterior Dock

Drive-In Door(s): 16

**Zoning:** PMD-4A (Kinzie Corridor)

**Lease Rate:** Subject to Offer

### **AERIAL MAP**

2000 W LAKE STREET CHICAGO, IL

OFFERING IMMEDIATE ACCESS TO PUBLIC TRANSPORTATION AND LOCATED WITHIN MINUTES OF FULTON MARKET AND DOWNTOWN CHICAGO

MATT COWIE

Director
+1/312 470 1872
matt.cowie@cushwake.com/