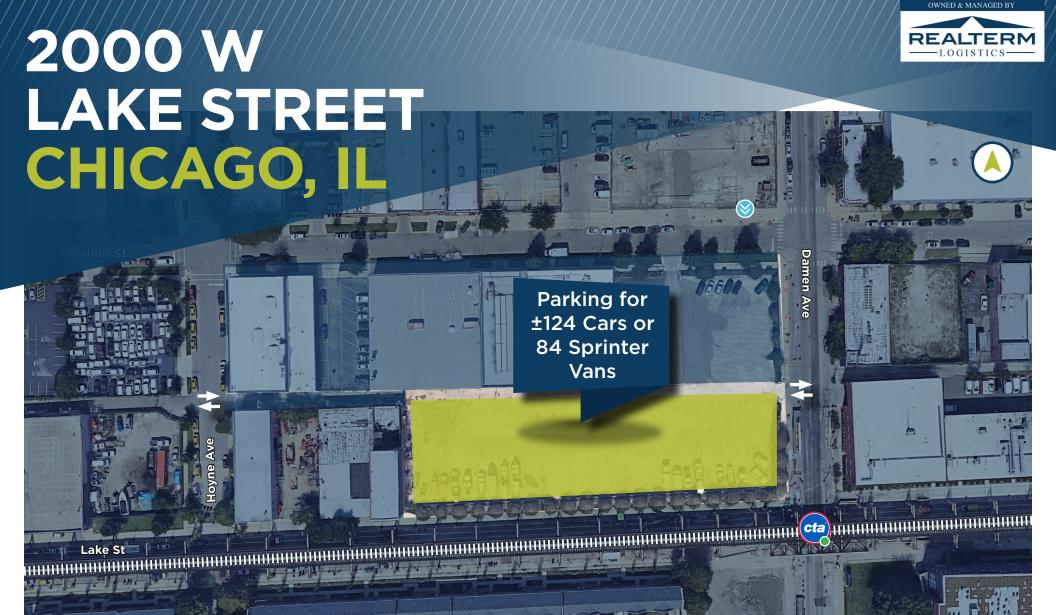

# 2000 W LAKE STREET CHICAGO, IL

# ±47,481 SF FENCED & SECURED LOT AVAILABLE FOR LONG OR SHORT TERM PARKING OR OVERFLOW STORAGE