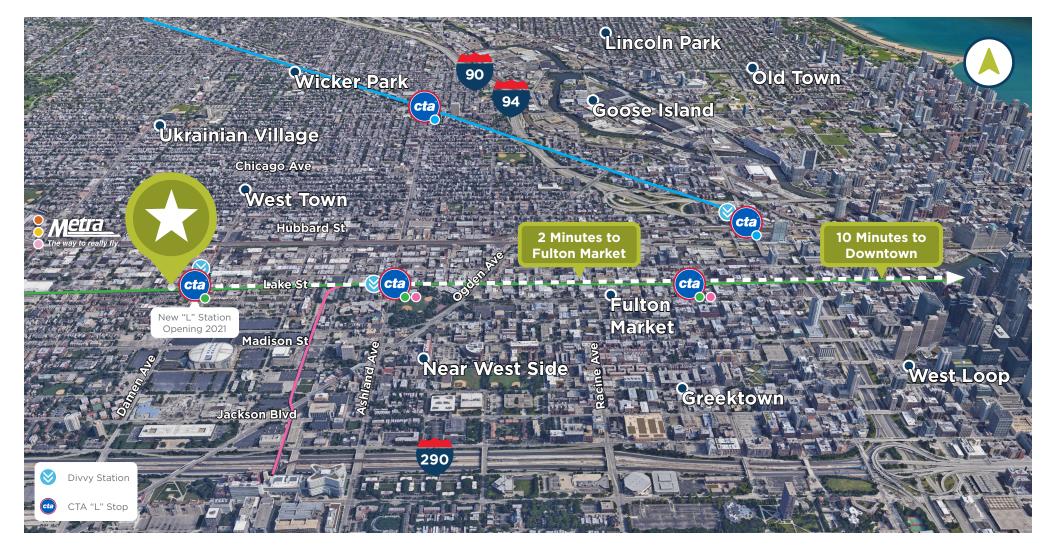

# AERIAL MAP 🖚

# 2000 W LAKE STREET CHICAGO, IL

# JUST 10 MINUTES TO CHICAGO'S LOOP & KINZIE CORRIDOR WITH EASY ACCESS TO I-290 & I-90/94