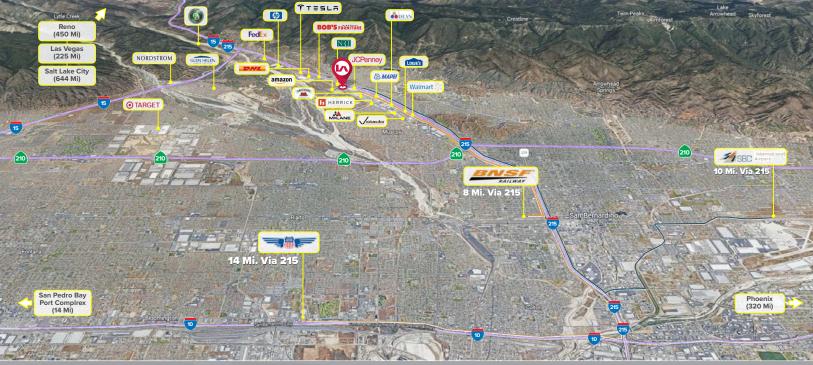

operty is used for example and is submitted subject to error omissions. change of price or conditions, and is subject to origin raise lace or withdrawal without notice.



## REALTERM

Exceptional Flow

2-Sided Loading and Wide Turning Radius

Abundant Parking:

Potential to Expand Yard

Secure Access:

Gate with Guard Shack Located on Cu-de-sac







In the information contained negatives in a subject to be reliable. However, we have not vernice it and make no guarantees, wantail or representations as to the completeness or accuracy thereof. The presentation of this property is used for example and is submitted subject to erro missions, change of price or conditions, and is subject to prior sale, lease or withdrawal without notice.

### **DISTANCE MAP & CORP. NEIGHBORS**

## REALTERM





#### 2765lexington.com | 2765 Lexington Way | San Bernardino, CA



or representations as to the completeness or accuracy thereof. The presentation of this property is used for example and is submitted subject to errors omissions, change of price or conditions, and is subject to prior sale, lease or withdrawal without notice.