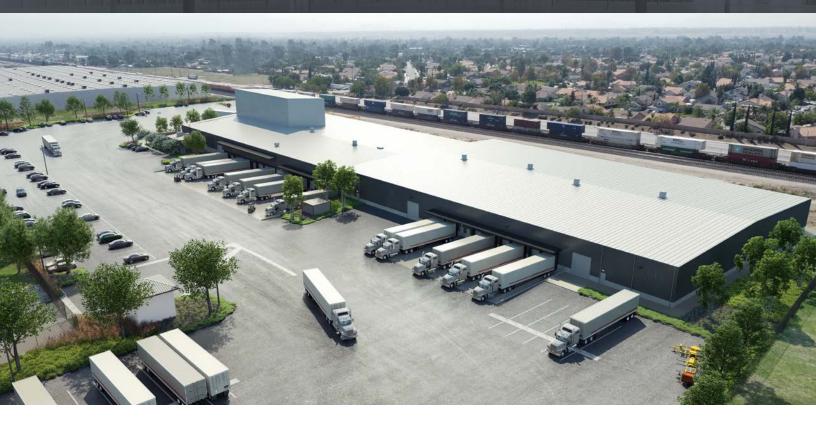

### HIGH FLOW THROUGH (HFT) LOGISTICS BUILDING

### HIGHLIGHTS

- Immediate Access to 215 Freeway
- Active BNSF Rail
- 2-Sided Loading
- Excess Land
- Abundant Trailer & Auto Parking
- Paved, Lit and Secured

BUILDING SIZE **±127,200 SF** 

LAND SIZE 18.34 ACRES Includes ±4.05-Acre Solar Farm

REPOSITION DELIVERY DATE