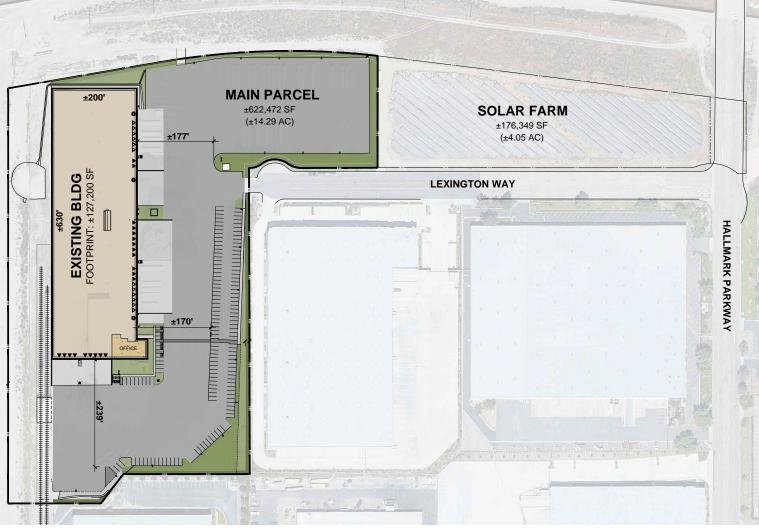

#### PROPERTY

## **CHARACTERISTICS**

- 34 Dock-High Doors
- 3 Ground-Level Doors
- 66 Trailer Positions (Expandable)
- Active BNSF Rail
- ±6,360 SF Office
- 152 Employee Parking Spaces
- 3000 Amps of Power
- 18'-20' Clear Height Range
- 6 EV Charging Stations (Infrastructure in Place for an Additional 19 EV Charging Stations)

## REALTERM

Exceptional Flow

2-Sided Loading and Wide Turning Radius

Abundant Parking:

Potential to Expand Yard

Secure Access:

Gate with Guard Shack Located on Cu-de-sac

In the information contained negatives in a subject to be reliable. However, we have not vernice it and make no guarantees, wantail or representations as to the completeness or accuracy thereof. The presentation of this property is used for example and is submitted subject to erro missions, change of price or conditions, and is subject to prior sale, lease or withdrawal without notice.