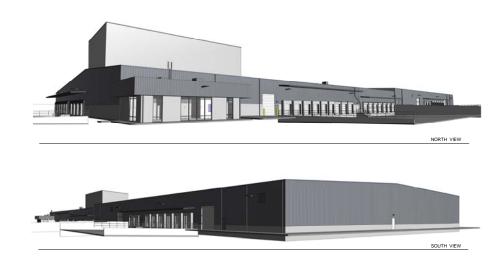

### HIGH FLOW THROUGH (HFT) LOGISTICS BUILDING

### HIGHLIGHTS

- Immediate Access to 215 Freeway
- Active BNSF Rail
- 2-Sided Loading
- Excess Land
- Abundant Trailer & Auto Parking
- Paved, Lit and Secured

BUILDING SIZE **±127,200 SF** 

LAND SIZE 18.34 ACRES Includes ±4.05-Acre Solar Farm

REPOSITION DELIVERY DATE