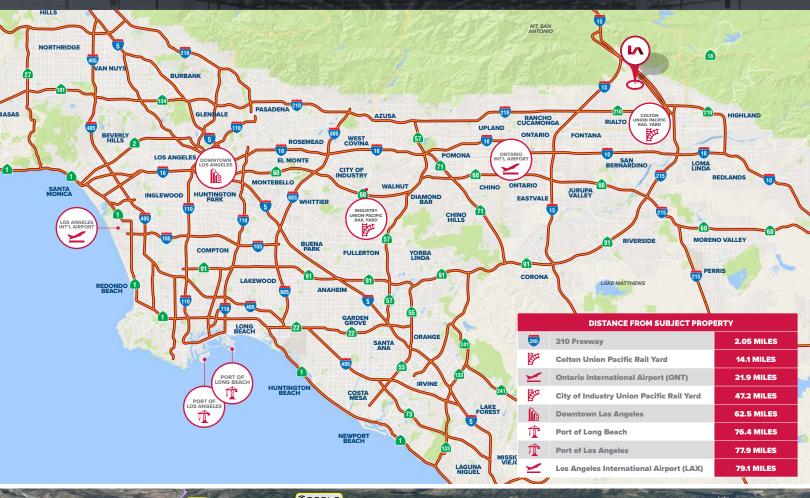

property is used for example and is submitted subject to error omissions. change of price or conditions, and is subject to origin raise lace or withdrawal without notice.



## REALTERM

Exceptional Flow

2-Sided Loading and Wide Turning Radius

Abundant Parking:

Potential to Expand Yard

Secure Access:

Gate with Guard Shack Located on Cu-de-sac







In the information contained negatives in a subject to be reliable. However, we have not vernice it and make no guarantees, wantail or representations as to the completeness or accuracy thereof. The presentation of this property is used for example and is submitted subject to erro missions, change of price or conditions, and is subject to prior sale, lease or withdrawal without notice.

### **DISTANCE MAP & CORP. NEIGHBORS**

## REALTERM





#### 2765lexington.com | 2765 Lexington Way | San Bernardino, CA



or representations as to the completeness or accuracy thereof. The presentation of this property is used for example and is submitted subject to errors omissions, change of price or conditions, and is subject to prior sale, lease or withdrawal without notice.