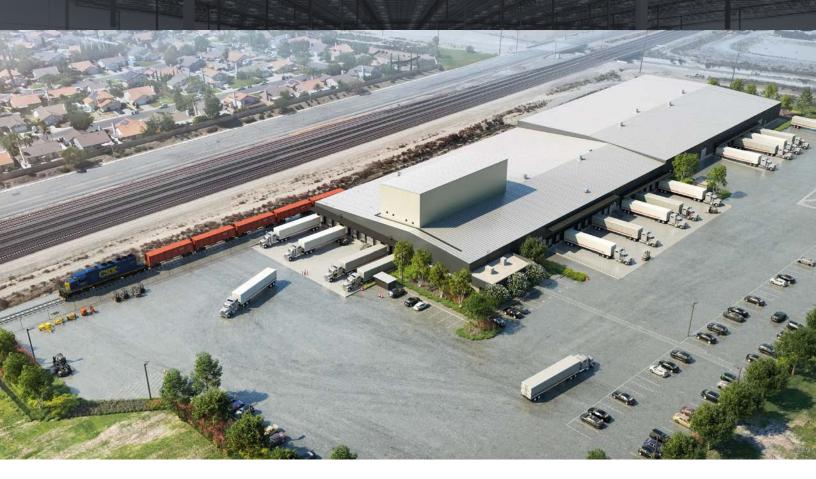

## REALTERM

Exceptional Flow

2-Sided Loading and Wide Turning Radius

Abundant Parking:

Potential to Expand Yard

Secure Access:

Gate with Guard Shack Located on Cu-de-sac

In the information contained negatives in a subject to be reliable. However, we have not vernice it and make no guarantees, wantail or representations as to the completeness or accuracy thereof. The presentation of this property is used for example and is submitted subject to erro missions, change of price or conditions, and is subject to prior sale, lease or withdrawal without notice.