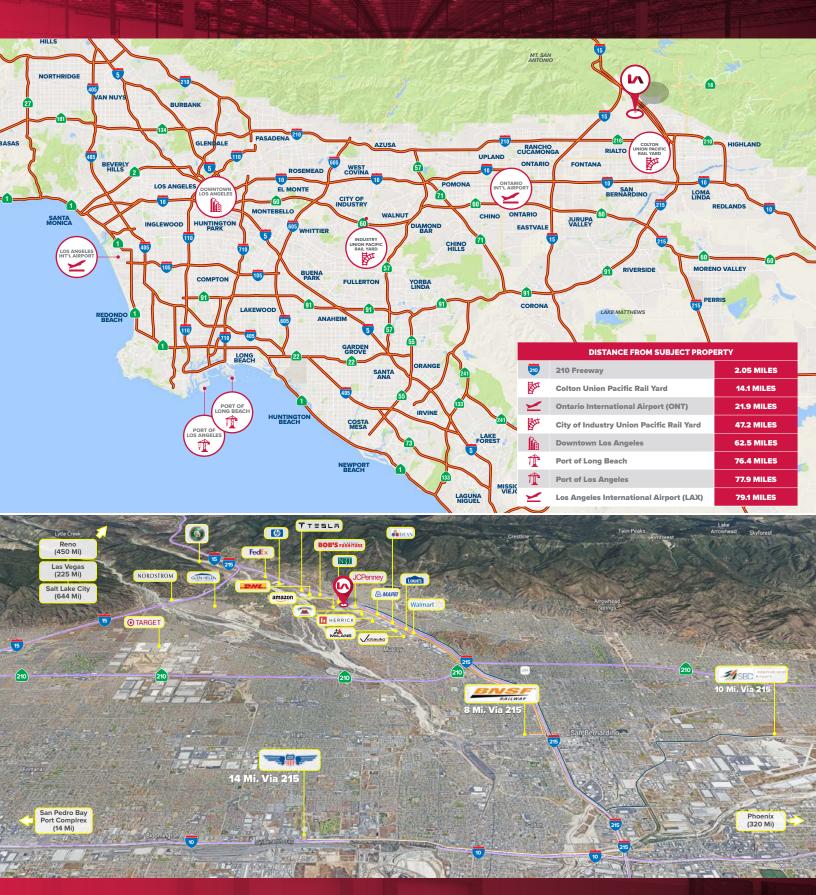

### **DISTANCE MAP & CORP. NEIGHBORS**

### **FEATURES**

- Immediate Access to the 215 Freeway
- Active BNSF Rail