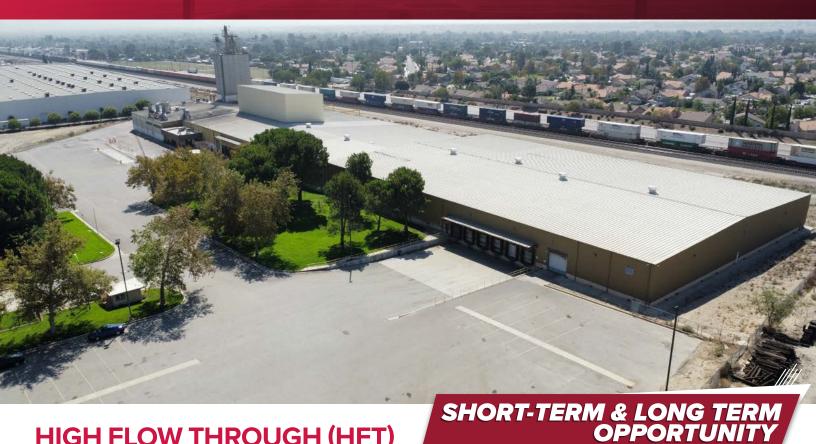

# HIGH FLOW THROUGH (HFT) LOGISTICS BUILDING

HIGHLIGHTS

- Drive-In / Drive-Out
- Twelve (12) Dock-High Doors (Expandable)
- Minimum of Fifty-Eight (58) Existing Trailer Positions
- Potential For Over 300+ Trailer Positions
- Active BNSF Rail
- Drive-In/ Drive-Out
- ±1,600 SF Office
- Immediate Access to the 215 Freeway
- ±6 Acres of Secured Parking
- 3000 Amps of Power
- 18'-20' Clear Height Range
- See Page 4 for Concepts of Significant Repositioning Plans

### **USER TYPES**

- Transload
- Last Mile Delivery
- Fleet
- Parcel Delivery

**BUILDING SIZE** 

±160,196 SF

Multiple Configurations Possible

**LAND SIZE** 

**18.34 ACRES** 

**DELIVERY DATE** 

### **CHARACTERISTICS**

- ±160,196 SF Industrial Building on an 18.34 Acre Lot
- Twelve (12) Dock-High Doors (Expandable)
- Potential For Over 300+ Trailer Positions
- ±1,600 SF Office