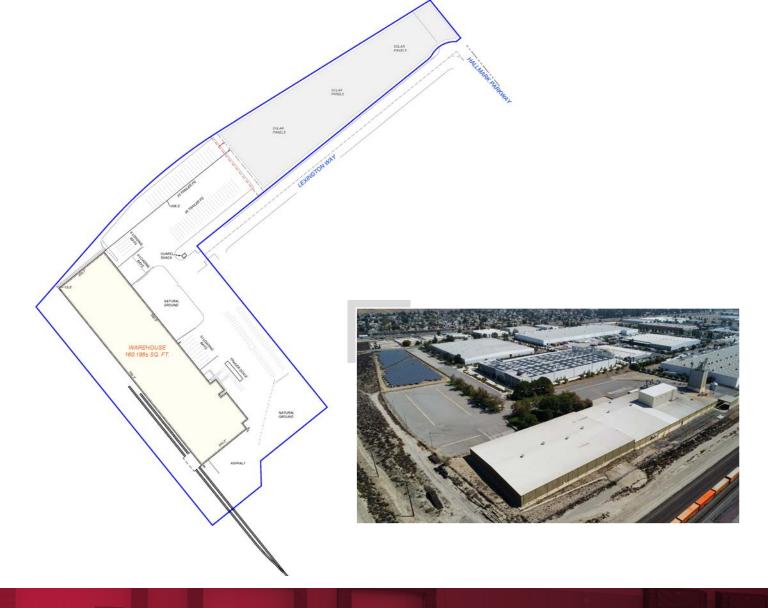

### **USER TYPES**

- Transload
- Last Mile Delivery
- Fleet
- Parcel Delivery

**BUILDING SIZE** 

±160,196 SF

Multiple Configurations Possible

**LAND SIZE** 

**18.34 ACRES** 

**DELIVERY DATE** 

### **CHARACTERISTICS**

- ±160,196 SF Industrial Building on an 18.34 Acre Lot
- Twelve (12) Dock-High Doors (Expandable)
- Potential For Over 300+ Trailer Positions
- ±1,600 SF Office

### **FEATURES**

- Immediate Access to the 215 Freeway
- Active BNSF Rail