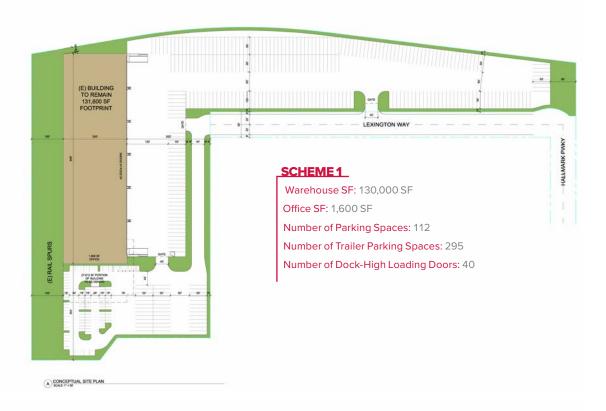

# HIGH FLOW THROUGH (HFT) LOGISTICS BUILDING

HIGHLIGHTS

- Drive-In / Drive-Out
- Twelve (12) Dock-High Doors (Expandable)
- Minimum of Fifty-Eight (58) Existing Trailer Positions
- Potential For Over 300+ Trailer Positions
- Active BNSF Rail
- Drive-In/ Drive-Out
- ±1,600 SF Office
- Immediate Access to the 215 Freeway
- ±6 Acres of Secured Parking
- 3000 Amps of Power
- 18'-20' Clear Height Range
- See Page 4 for Concepts of Significant Repositioning Plans

### **CHARACTERISTICS**

- ±160,196 SF Industrial Building on an 18.34 Acre Lot
- Twelve (12) Dock-High Doors (Expandable)
- Potential For Over 300+ Trailer Positions
- ±1,600 SF Office