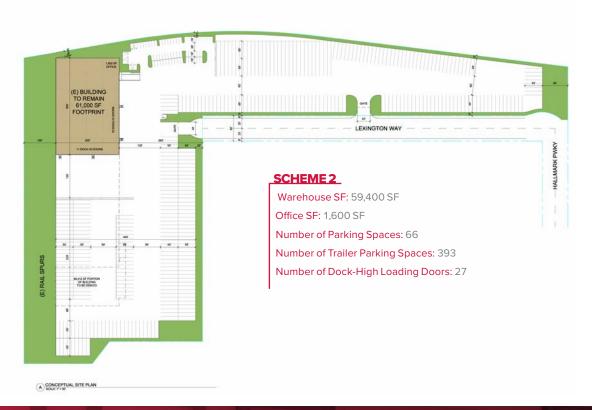

# HIGH FLOW THROUGH (HFT) LOGISTICS BUILDING

HIGHLIGHTS

- Drive-In / Drive-Out
- Twelve (12) Dock-High Doors (Expandable)
- Minimum of Fifty-Eight (58) Existing Trailer Positions
- Potential For Over 300+ Trailer Positions
- Active BNSF Rail
- Drive-In/ Drive-Out
- ±1,600 SF Office
- Immediate Access to the 215 Freeway
- ±6 Acres of Secured Parking
- 3000 Amps of Power
- 18'-20' Clear Height Range
- See Page 4 for Concepts of Significant Repositioning Plans

### **CHARACTERISTICS**

- ±160,196 SF Industrial Building on an 18.34 Acre Lot
- Twelve (12) Dock-High Doors (Expandable)
- Potential For Over 300+ Trailer Positions
- ±1,600 SF Office