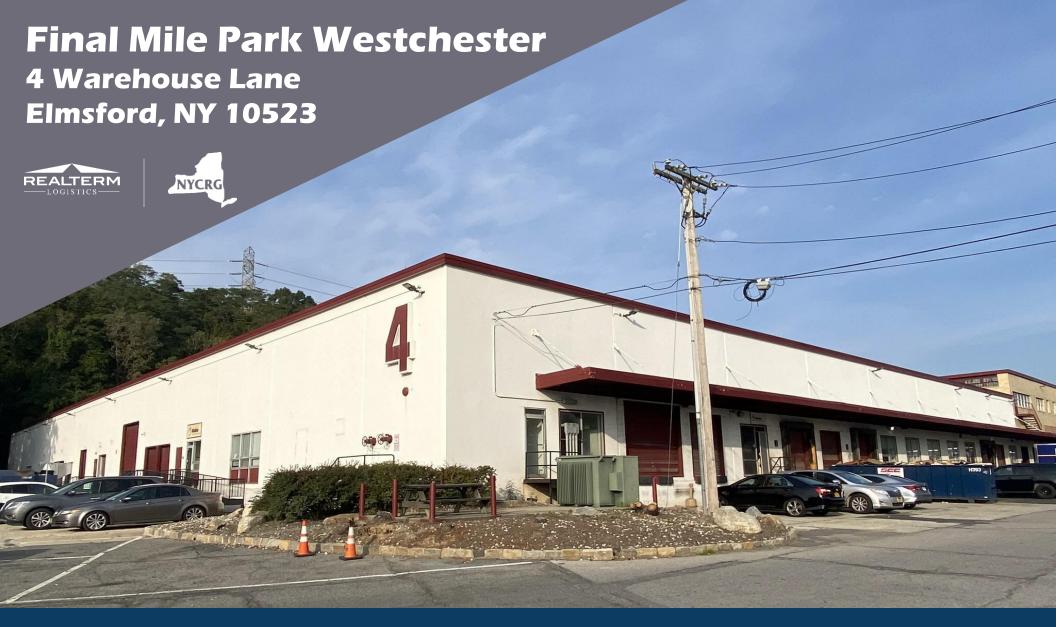

# FOR LEASE — 27,390 SF 18' to 22'-9" Ceiling Heights / 5 Docks

This last-mile location is located within two hours' drive of 23 million people and 8.5 million households, which includes the entire New York City metro area.

### **Property Features**

| SPACE SF +/-                 | 27,390                                                                              |
|------------------------------|-------------------------------------------------------------------------------------|
| DOCKS                        | 5 (Can add 4 – 5 additional loading positions                                       |
| COLUMN SPACING               | 40' x 25'                                                                           |
| SPACE TYPE                   | Industrial / Flex                                                                   |
| PARKING ON SITE              | Yes                                                                                 |
| SLAB                         | Concrete                                                                            |
| CEILING HEIGHTS              | 22'- 9" to underside of deck<br>18'- 0" to underside of bar joist                   |
| EXISTING OFFICE SPACE SF +/- | 2,000                                                                               |
| LOCATION                     | Great! Easy access to I287                                                          |
| FLOOR PLAN AVAILABLE         | Yes – See next page                                                                 |
| NOTES                        | Space has the ability to add loading or remove offices if needed.                   |
|                              | This last-mile location is located within two hours' drive of 23 million people and |

8.5 million households, which includes the entire New York City metro area.