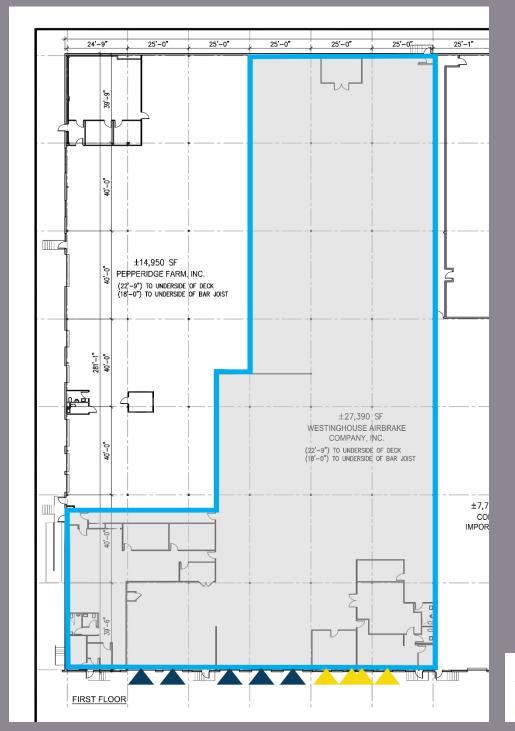

### Floor Plan

Existing doors

Potential doors

### **Property Features**

| SPACE SF +/-                 | 27,390                                                                              |
|------------------------------|-------------------------------------------------------------------------------------|
| DOCKS                        | 5 (Can add 4 – 5 additional loading positions                                       |
| COLUMN SPACING               | 40' x 25'                                                                           |
| SPACE TYPE                   | Industrial / Flex                                                                   |
| PARKING ON SITE              | Yes                                                                                 |
| SLAB                         | Concrete                                                                            |
| CEILING HEIGHTS              | 22'- 9" to underside of deck<br>18'- 0" to underside of bar joist                   |
| EXISTING OFFICE SPACE SF +/- | 2,000                                                                               |
| LOCATION                     | Great! Easy access to I287                                                          |
| FLOOR PLAN AVAILABLE         | Yes – See next page                                                                 |
| NOTES                        | Space has the ability to add loading or remove offices if needed.                   |
|                              | This last-mile location is located within two hours' drive of 23 million people and |