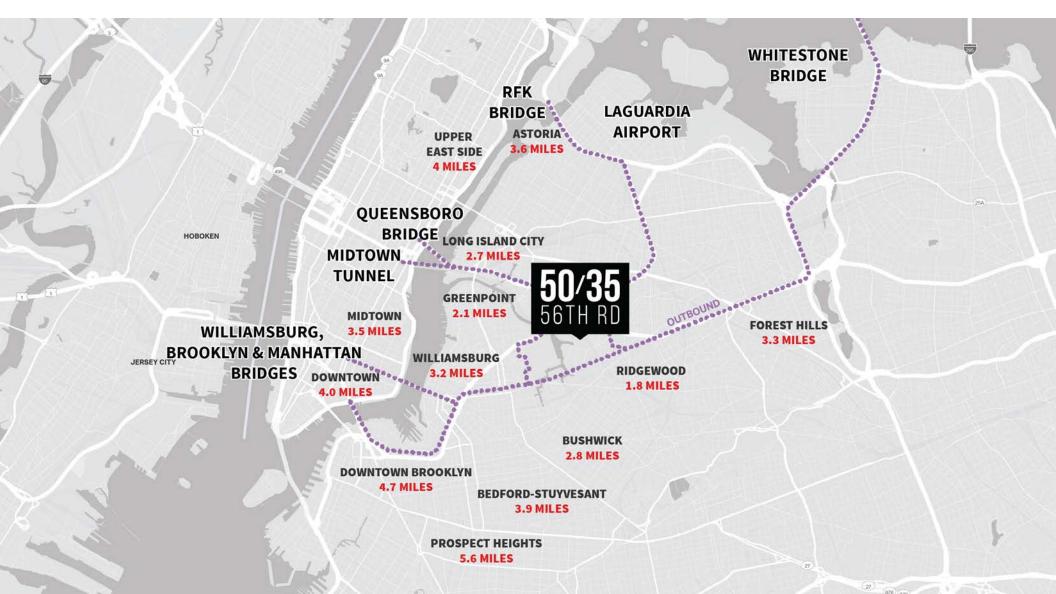

### **REGIONAL ACCESS**

#### **Key Driving Distances**

| I-495                    | 0.7 mi  |
|--------------------------|---------|
| I-278                    | 0.9 mi  |
| Long Island City, Queens | 2.4 mi  |
| Williamsburg Bridge      | 4.4 mi  |
| LaGuardia Airport        | 4.6 mi  |
| Midtown Manhattan        | 5.0 mi  |
| Downtown Brooklyn        | 5.6 mi  |
| Downtown Manhattan       | 5.7 mi  |
| Brooklyn Bridge          | 6.0 mi  |
| Manhattan Bridge         | 6.1 mi  |
| JFK Airport              | 8.9 mi  |
| Hugh L. Carey Tunnel     | 9.0 mi  |
| George Washington Bridge | 11.7 mi |
| Port Newark/Elizabeth    | 21 mi   |
|                          |         |

#### **Public Transportation**

| Q39 Bus                | 0.3 mi |
|------------------------|--------|
| Woodside Train Station | 1.9 mi |

### **Ultimate Accessibility**

Located minutes off of the intersection of the Brooklyn-Queens Expressway (I-278) and the Long Island Expressway (I-495) in Queens, NY, the property offers immediate access to the entire New York City Metro area and its dense consumer and labor populations. This premier location is ideal for e-commerce & last-mile companies needing to serve NYC.