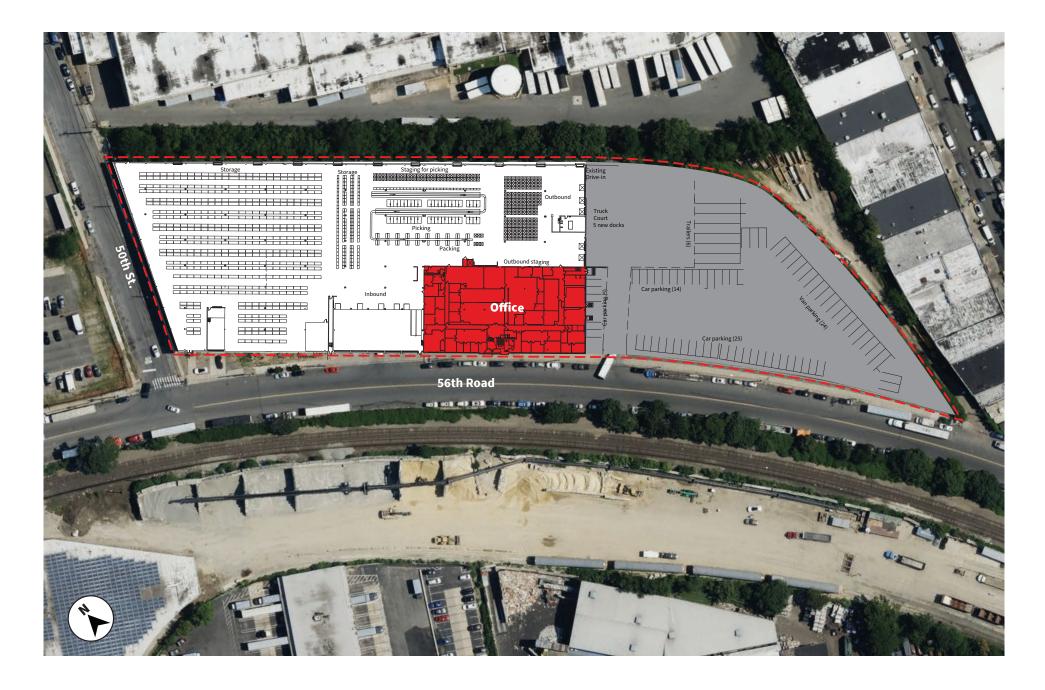

# **50/35** 56TH RD

#### AVAILABLE FOR LEASE ±140,000 SF INDUSTRIAL BUILDING

Highly Functional Distribution Facility with Unparalleled Accessibility

Final-MileMaspeth.com

## REALTERM

<u>5</u>6TH

Jones Lang LaSalle Brokerage, Inc. RE Lic. #01856260



The subject property is in one of four buildings in Brooklyn and Queens that is <60% coverage ratio and < 10k/SF door ratio



### **POTENTIAL USE LAYOUT**



### **REGIONAL ACCESS**

#### **Key Driving Distances**

| I-495                    | 0.7 mi  |
|--------------------------|---------|
| I-278                    | 0.9 mi  |
| Long Island City, Queens | 2.4 mi  |
| Williamsburg Bridge      | 4.4 mi  |
| LaGuardia Airport        | 4.6 mi  |
| Midtown Manhattan        | 5.0 mi  |
| Downtown Brooklyn        | 5.6 mi  |
| Downtown Manhattan       | 5.7 mi  |
| Brooklyn Bridge          | 6.0 mi  |
| Manhattan Bridge         | 6.1 mi  |
| JFK Airport              | 8.9 mi  |
| Hugh L. Carey Tunnel     | 9.0 mi  |
| George Washington Bridge | 11.7 mi |
| Port Newark/Elizabeth    | 21 mi   |
|                          |         |

#### **Public Transportation**

| Q39 Bus                | 0.3 mi |
|------------------------|--------|
| Woodside T