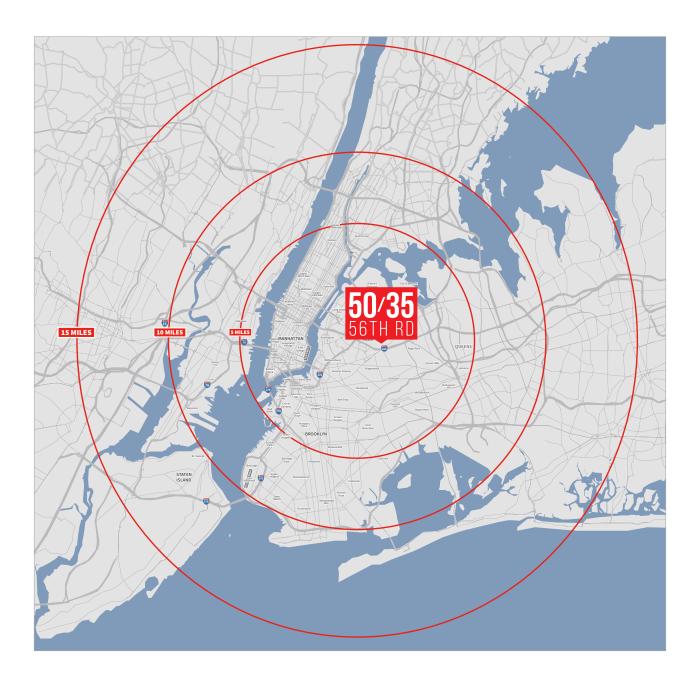

### **REGIONAL ACCESS**

### **Ultimate Accessibility**

Located minutes off of the intersection of the Brooklyn-Queens Expressway (I-278) and the Long Island Expressway (I-495) in Queens, NY, the property offers immediate access to the entire New York City Metro area and its dense consumer and labor populations. This premier location is ideal for e-commerce & last-mile companies needing to serve NYC.