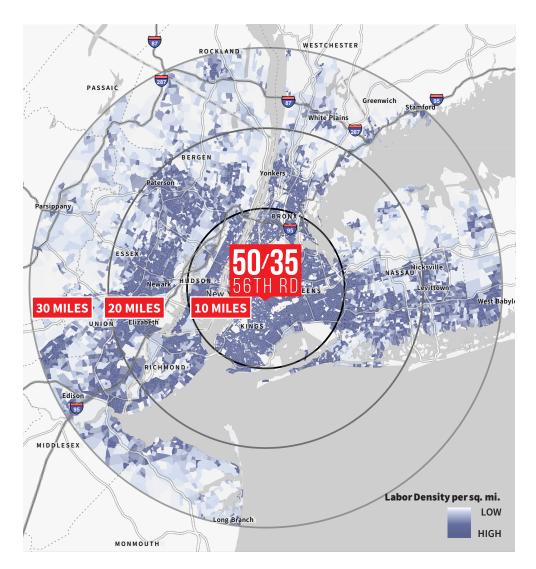

### LABOR AND POPULATION DENSITY

### 10 Miles $\stackrel{\rm O}{\sim}$

Total Population: 7,892,333 Transportation/Warehouse Workers: 267,620 Total Labor Force: 4,035,696 Median Household Income: \$70,354 Median Warehouse Related Hourly Wage: \$17.74 (US Average is \$15.67)

### **20 Miles** $\stackrel{\circ}{\sim} \stackrel{\circ}{\sim} \stackrel{\circ}{\sim}$

Total Population: 12,603,759 Transportation/Warehouse Workers: 459,763 Total Labor Force: 6,457,543 Median Household Income: \$73,484 Median Warehouse Related Hourly Wage: \$17.11 (US Average is \$15.67)

### **30 Miles** $\stackrel{\circ}{\sim} \stackrel{\circ}{\sim} \stackrel{\circ}{\sim} \stackrel{\circ}{\sim}$

Total Population: 15,417,151 Transportation/Warehouse Workers: 540,983 Total Labor Force: 7,979,549 Median Household Income: \$79,312 Median Warehouse Related Hourly Wage: \$16.85 (US Average is \$15.67)