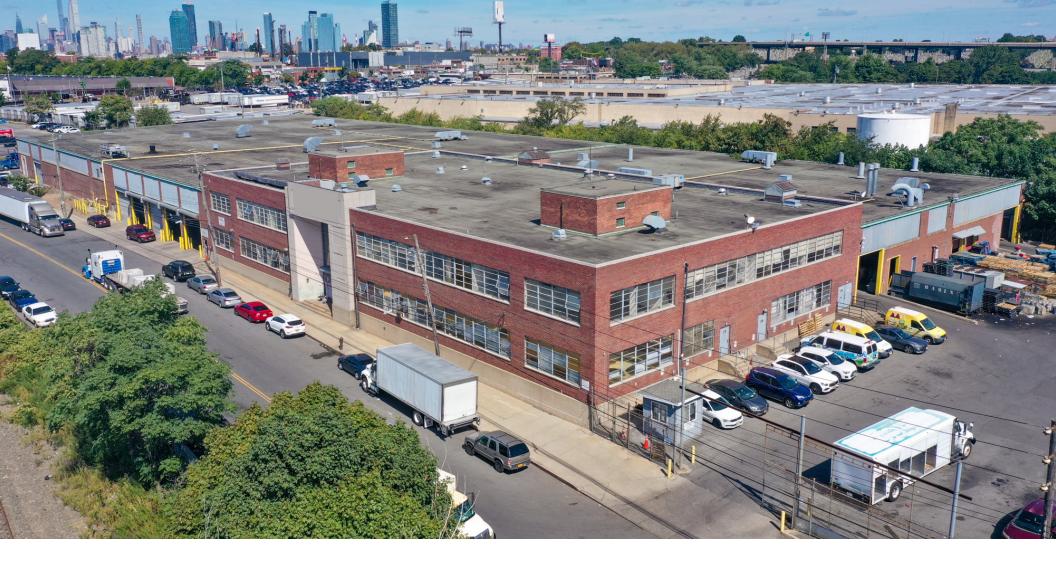

#### AVAILABLE FOR LEASE ±140,000 SF INDUSTRIAL BUILDING

Highly Functional Distribution Facility with Unparalleled Accessibility

Final-MileMaspeth.com