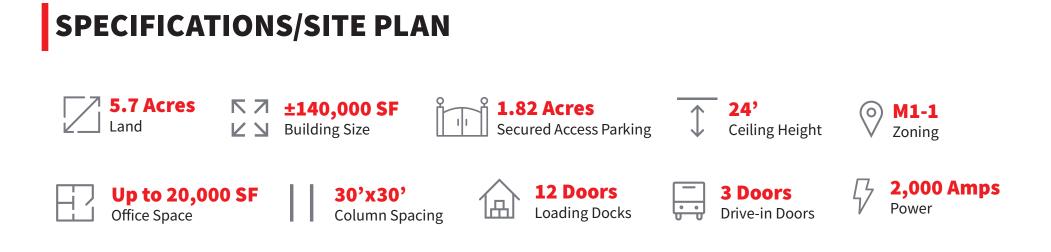

#### AVAILABLE FOR LEASE ±140,000 SF INDUSTRIAL BUILDING

Highly Functional Distribution Facility with Unparalleled Accessibility

Final-MileMaspeth.com