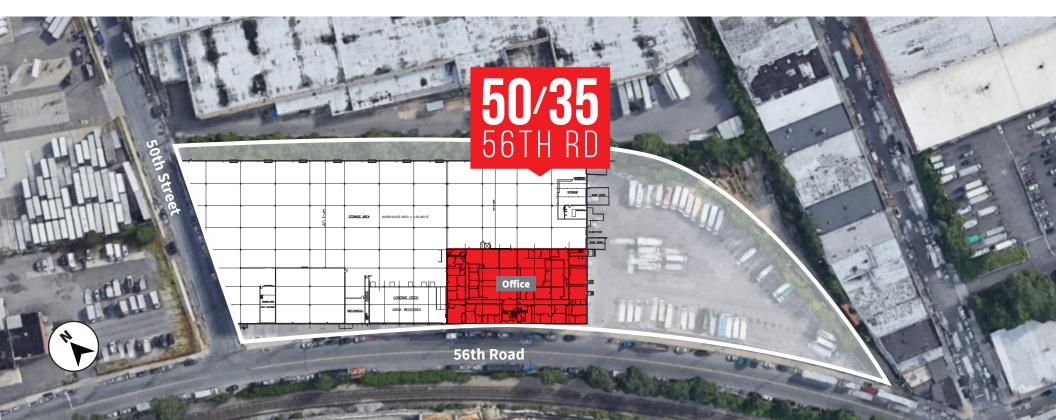

# **50/35** 56TH RD

## REALTERM

<u>5</u>6TH

Jones Lang LaSalle Brokerage, Inc. RE Lic. #01856260

The subject property is in one of four buildings in Brooklyn and Queens that is <60% coverage ratio and < 10k/SF door ratio