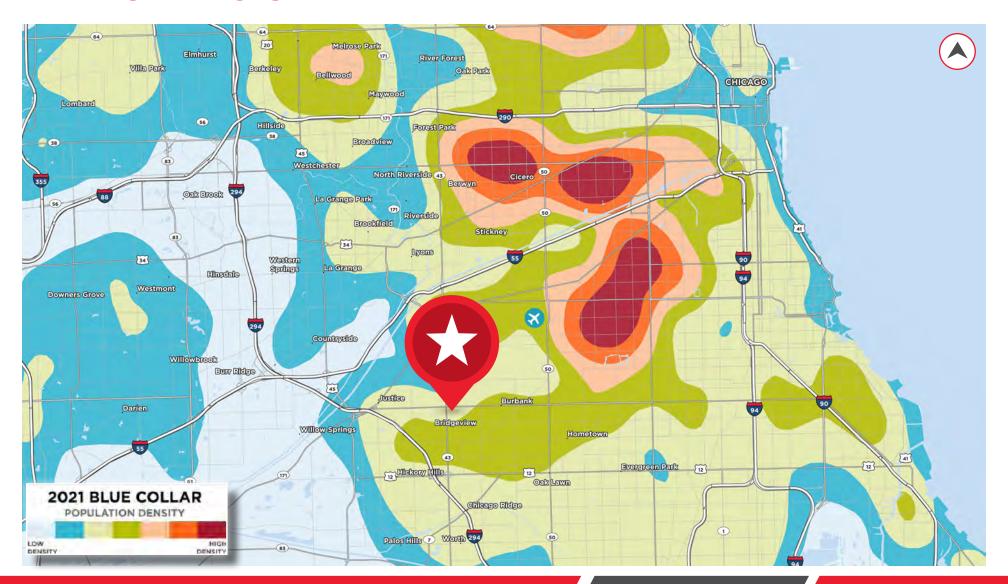

chiller Park Bensenville INTERCHANGE (19) WRIGLEYVIL (20) Franklin Park Addison **3 MILES TO** LINCOLN PARI LOGAN SQUARE **MIDWAY INTERNATIONAL** (45) **AIRPORT** (20) Melrose Park NORTH SIDE Elmhurst 41 -Villa Park (83) Oak Park **DIRECTLY NEXT** Lombard Maywood Chicago **TO BEDFORD** 111111 **PARK CSX INTERMODAL** Berwyn CHINATOWN Westchester Cicero LITTLE VILLAGE Oak Brook (43) 13 MILES TO (45) **DOWNTOWN** (34) (34) **CHICAGO** BRIGHTON PARK Downers Grove La Grange (50) Lisle Hinsdale Westmont HYDE PARK (34) ENGLEWOOD DOWNTOWN Willowbrook Hodgkins SOUTH SHORE (53) Naperville SOUTH SIDE Bridgeview Darien Woodridge Burbank SOUTH CHICAG Hickory Hills Evergreen (20) Oak Lawn Palisades' Chicago Ridge Bolingbrook

(43)





#### AMPLE LABOR POOL

# HARLEM LOGISTICS CENTER

BEDFORD PARK, IL









BEDFORD PARK, IL

#### 181,025 SF AVAILABLE

FREE STANDING INDUSTRIAL BUILDING WITH HEAVY CAR & TRAILER PARKING

AT THE CROSSROADS OF SOUTH CHICAGO, SOUTH SUBURBS & WESTERN

**COOK COUNTY MARKETS** 





©2021 Cushman & Wakefield. All rights reserved. The information contained in this communication is strictly confidential. This information has been obtained from sources believed to be reliable but has not been verified. NO WARRANTY OR REPRESENTED, EXPRESS OR IMPLIED, IS MADE AS TO THE CONDITION OF THE PROPERTY (OR PROPERTIES) REFERENCED HEREIN OR AS TO THE ACCURACY OR COMPLETENESS OF THE INFORMATION CONTAINED HEREIN, AND SUBMITTED SUBJECT TO SUMBLIC SUBMITTED SUBJECT TO HEREIN OR PROPERTIES (PARCE) THE PROPERTY OWNER(S). ANY PROJECTIONS, OPINIONS OR ESTIMATES ARE SUBJECT TO UNCERT