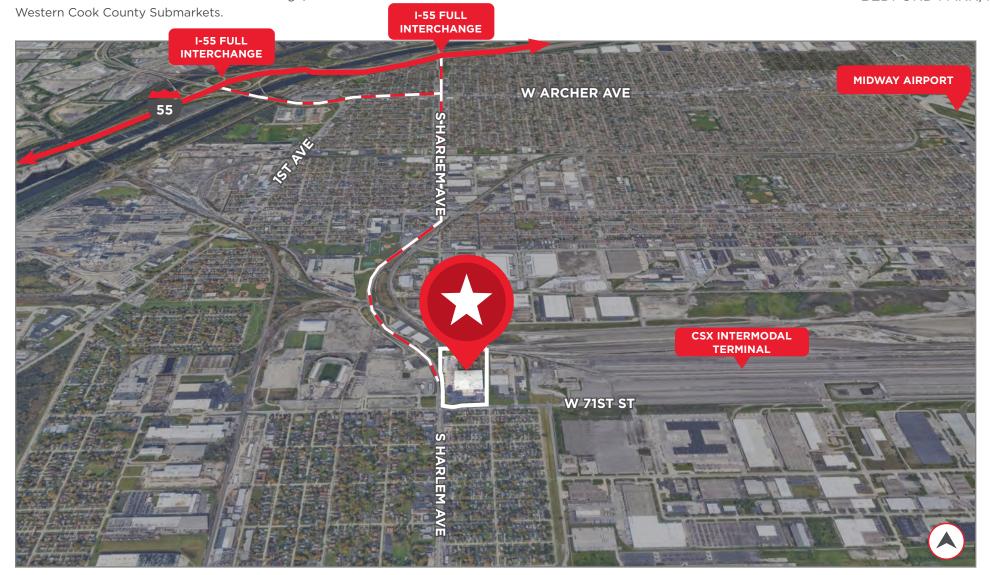

### **EXCEPTIONAL ACCESS**

#### HARLEM LOGISTICS CENTER

BEDFORD PARK, IL

Located at the cross roads of the South Chicago, South Suburbs &

#### TO CHICAGO AND BEYOND