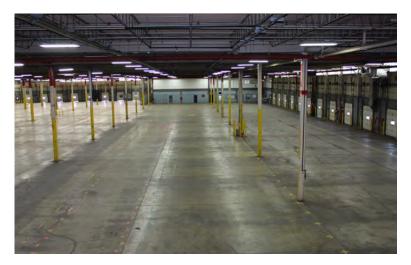

### PROPERTY PHOTOS

HARLEM LOGISTICS CENTER

BEDFORD PARK, IL

Flexible, free standing industrial building with rare fleet maintenance component features heavy power, heavy & secured car and trailer parking with expansion potential and extensive loading docks. Ideal for heavy distribution or manufacturing users.