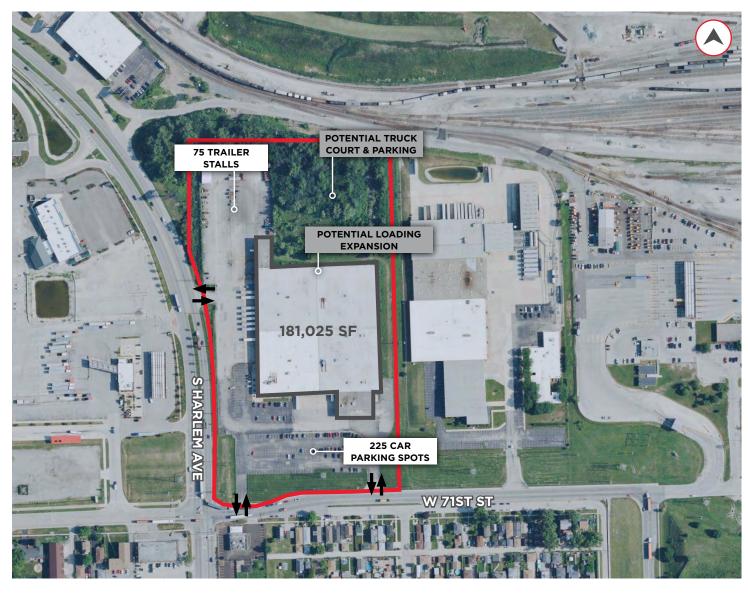

#### SITE PLAN

### HARLEM LOGISTICS CENTER

BEDFORD PARK, IL

#### **PROPERTY SPECS**

±181,025 SF

±17.15 Acre site

±5,000 SF Office (5,000 SF on 2nd fl and not included in total SF)

24'0" Clear height

25 Exterior docks (expandable to 32)

3 Drive in doors

35' x 50' bays

±225 Car parking spots

±75 Trailer stalls (expandable)

2400 Amps of power

Zoned H-1 (heavy manufacturing)

Asking lease rate - Subject to offer