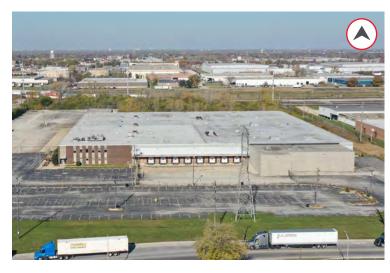

ase rate - Subject to offer

#### **HIGHLIGHTS**

Heavy & secured parking

Planned improvements include: roof replacement, LED lighting, asphalt repair/sealing & updated office space

Rail potential

Excellent location with easy access to I-55 via S Harlem Ave & within close proximity to public transportation & amenities

S Harlem Ave exposure

Access to strong labor pool

Class 6b tax incentive in place

Rare fleet maintenance component

Adjacent to CSX Intermodal Yard





### PROPERTY PHOTOS

HARLEM LOGISTICS CENTER

BEDFORD PARK, IL

Flexible, free standing industrial building with rare fleet maintenance component features heavy power, heavy & secured car and trailer parking with expansion potential and extensive loading docks. Ideal for heavy distribution or manufacturing users.













### **EXCEPTIONAL ACCESS**

#### HARLEM LOGISTICS CENTER

BEDFORD PARK, IL

Located at the cross roads of the South Chicago, South Suburbs &







#### TO CHICAGO AND BEYOND

# HARLEM LOGISTICS CENTER

BEDFORD PARK, IL

Rosemont Roselle EDGEWATER (390) Itasca 1 3 MILES [41] Wood Dale TO I-55 FULL Norridge Schiller Park Bensenville INTERCHANGE (19) WRIGLEYVIL (20) Franklin Park Addison **3 MILES TO** LINCOLN PARI LOGAN SQUARE **MIDWAY INTERNATIONAL** (45) **AIRPORT** (20) Melrose Park NORTH SIDE Elmhurst 41 -Villa Park (83) Oak Park **DIRECTLY NEXT** Lombard Maywood Chicago **TO BEDFORD** 111111 **PARK CSX INTERMODAL** Berwyn CHINATOWN Westchester Cicero LITTLE VILLAGE Oak Brook (43) 13 MILES TO (45) **DOWNTOWN** (34) (34) **CHICAGO** BRIGHTON PARK Downers Grove La Grange (50) Lisl