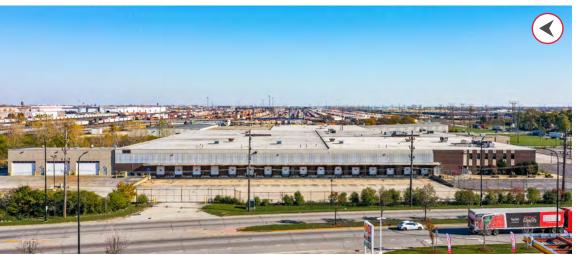

### PROPERTY PHOTOS

HARLEM LOGISTICS CENTER

BEDFORD PARK, IL

Flexible, free standing industrial building with rare fleet maintenance component features heavy power, heavy & secured car and trailer parking with expansion potential and extensive loading docks. Ideal for heavy distribution or manufacturing users.