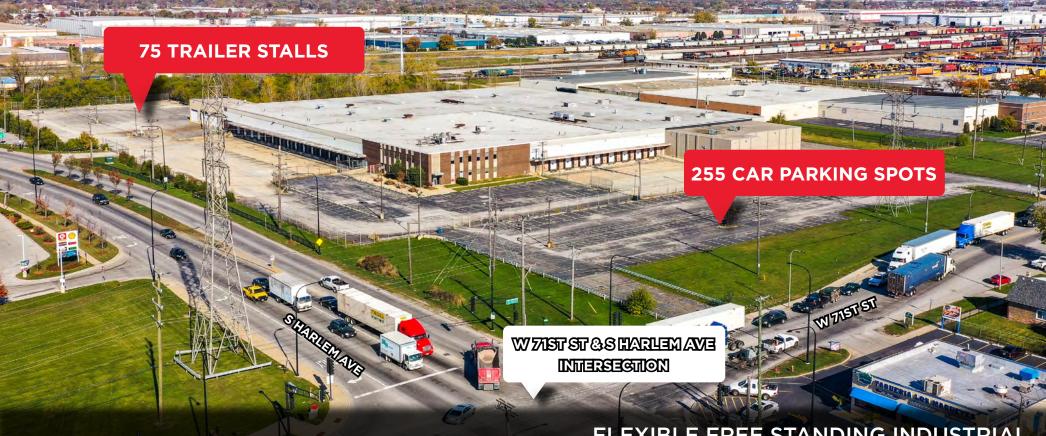

# HARLEM LOGISTICS CENTER

181,025 SF AVAILABLE FOR LEASE

7001 S HARLEM AVENUE BEDFORD PARK, IL

COLIN GREEN | 312 470 2322 | colin.green@cushwake.com

LARRY GOLDWASSER, SIOR | 312 470 2323 | larry.goldwasser@cushwake.com

JOHN MARKS | 312 229 1016 | john.marks1@cushwake.com

FLEXIBLE FREE STANDING INDUSTRIAL
BUILDING WITH HEAVY & SECURED
CAR AND TRAILER PARKING