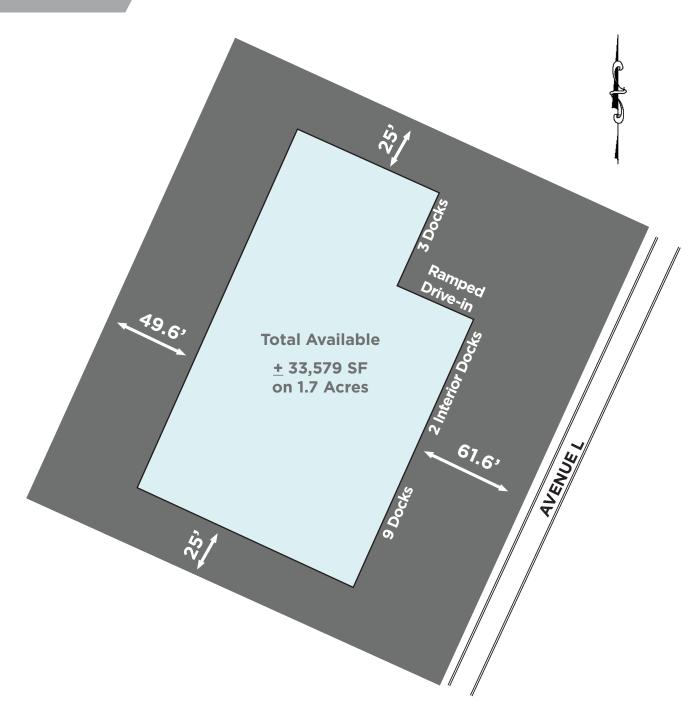

## SITE PLAN

# **Property Highlights**

Total Available <u>+</u> 33,579 SF on 1.7 Acres

## **Comprised of Two Units:**

• Unit 1: 17,265 SF

Unit 2: 16,314 SF

# 17,265 SF

- 15,184 SF Warehouse Area
- 2,081 SF Office Area
- · 22' Clear Ceiling Height
- 9 Loading Docks
- Wet Sprinkler System
- Available February 2023

# 16,314 SF

- 10,521 SF Warehouse Area
- 5,793 SF Office Area
- 22' Clear Ceiling Height
- 5 Loading Docks
- 1 Drive-in Door
- Wet Sprinkler System
- Available August 2023