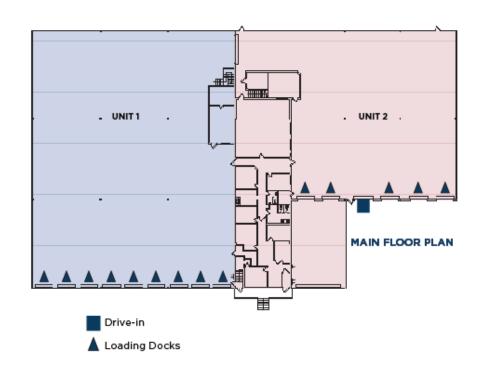

## **UNIT 1**

# 17,265 SF

- 15,184 SF Warehouse Area
- 2,081 SF Office Area
- · 22' Clear Ceiling Height
- 9 Loading Docks
- Wet Sprinkler System
- Available February 2023

## UNIT 2

# 16,314 SF

- 10,521 SF Warehouse Area
- 5,793 SF Office Area
- 22' Clear Ceiling Height
- 5 Loading Docks
- 1 Drive-in Door
- Wet Sprinkler System
- Available August 2023

## SITE PLAN