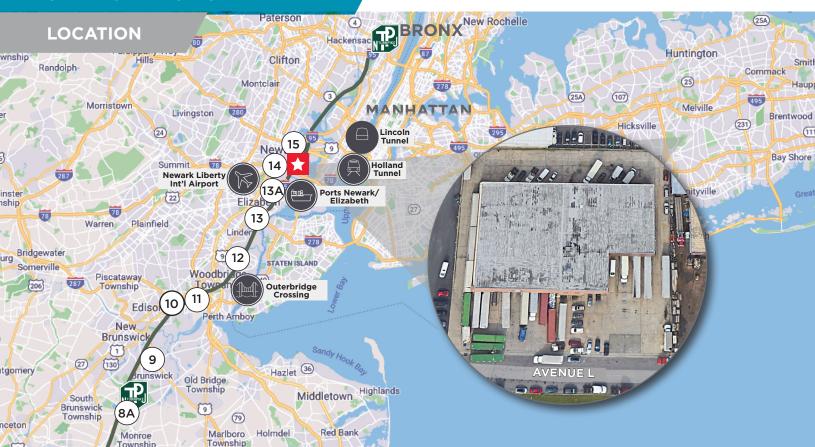

## **CALL FOR PRICING**

PORT NEWARK 1.5 MILES

**I-95 2.7**5 MILES

LINCOLN TUNNEL 11.3 MILES

**I-78** 1.8 MILES

NEWARK LIBERTY INT'L AIRPORT 3.9 MILES

GEORGE WASHINGTON BRIDGE 17.8 MILES