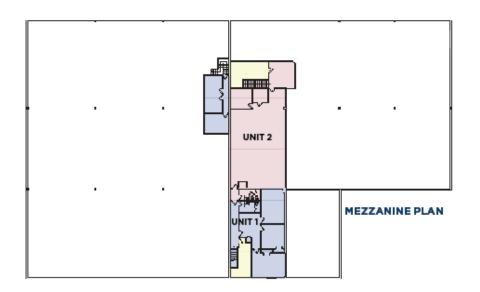

## **UNIT 1**

# 17,265 SF

- 15,184 SF Warehouse Area
- 2,081 SF Office Area
- · 22' Clear Ceiling Height
- 9 Loading Docks
- Wet Sprinkler System
- Available February 2023

## UNIT 2

# 16,314 SF

- 10,521 SF Warehouse Area
- 5,793 SF Office Area
- 22' Clear Ceiling Height
- 5 Loading Docks
- 1 Drive-in Door
- Wet Sprinkler System
- Available August 2023

## SITE PLAN