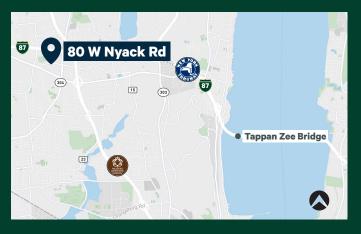

# Location Advantages

### Direct Access to the Tri-State Area & New York City

| KEY DISTANCES                  |                         |
|--------------------------------|-------------------------|
| NEW YORK STATE THRUWAY / I-287 | 4 MINUTES / 1.3 MILES   |
| ROUTE 303                      | 6 MINUTES / 3.4 MILES   |
| TAPPAN ZEE BRIDGE              | 9 MINUTES / 6.8 MILES   |
| GEORGE WASHINGTON BRIDGE       | 22 MINUTES / 19.8 MILES |
| LINCOLN TUNNEL                 | 38 MINUTES / 32 MILES   |
| NEWARK LIBERTY INT'L AIRPORT   | 45 MINUTES / 39 MILES   |
| HOLLAND TUNNEL                 | 46 MINUTES / 35 MILES   |
| NEW YORK CITY                  | 46 MINUTES / 34 MILES   |
| PORTS NEWARK / ELIZABETH       | 51 MINUTES / 42 MILES   |