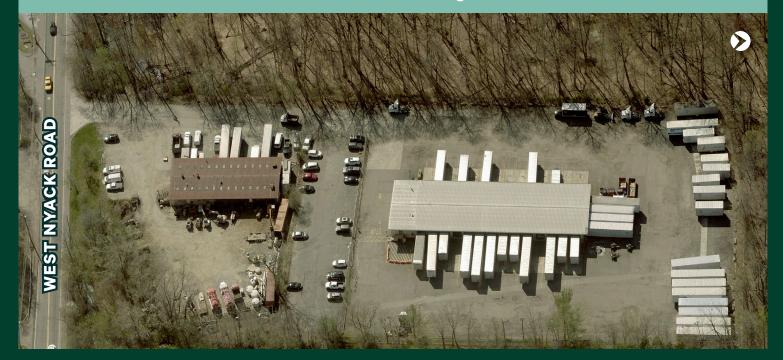

# 80 West Nyack Road

±5 Acre Industrial Outdoor Storage

80 West Nyack Road Nanuet, NY 10954

#### 32 Door Truck Terminal + Maintenance Garage