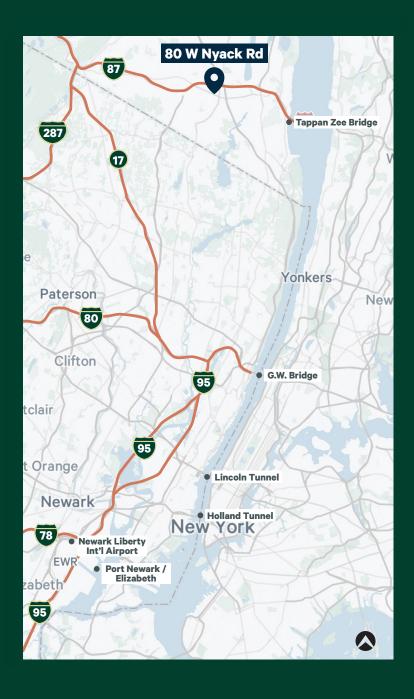

# Location Advantages

### Direct Access to the Tri-State Area & New York City

| KEY DISTANCES                  |                         |
|--------------------------------|-------------------------|
| NEW YORK STATE THRUWAY / I-287 | 4 MINUTES / 1.3 MILES   |
| ROUTE 303                      | 6 MINUTES / 3.4 MILES   |
| TAPPAN ZEE BRIDGE              | 9 MINUTES / 6.8 MILES   |
| GEORGE WASHINGTON BRIDGE       | 22 MINUTES / 19.8 MILES |
| LINCOLN TUNNEL                 | 38 MINUTES / 32 MILES   |
| NEWARK LIBERTY INT'L AIRPORT   | 45 MINUTES / 39 MILES   |
| HOLLAND TUNNEL                 | 46 MINUTES / 35 MILES   |
| NEW YORK CITY                  | 46 MINUTES / 34 MILES   |
| PORTS NEWARK / ELIZABETH       | 51 MINUTES / 42 MILES   |