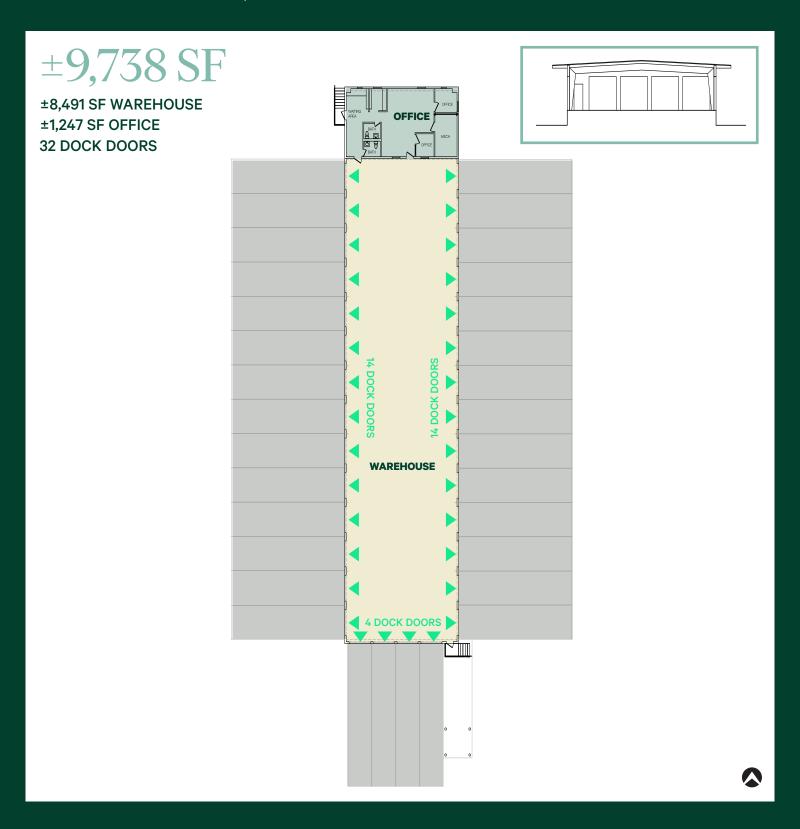

# Floor Plan | Truck Terminal

#### ±9,738 SF Truck Terminal

- + ±8,491 SF warehouse
- + ±1,247 SF office
- + 32 (9' x 9') dock doors