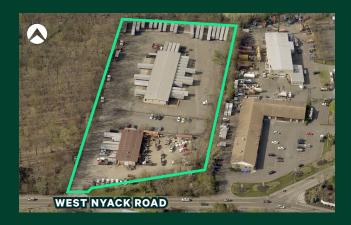

# 80 West Nyack Road

±5 Acre Industrial Outdoor Storage

80 West Nyack Road Nanuet, NY 10954

#### 32 Door Truck Terminal + Maintenance Garage

### **Property Details**

#### ±9,738 SF Truck Terminal

- + ±8,491 SF warehouse
- + ±1,247 SF office
- + 32 (9' x 9') dock doors

#### ±4,250 SF Maintenance Garage

- + ±1,768 SF warehouse
- + ±1,524 SF office
- + 958 SF garage
- + 12 (9' x 9') dock doors
- + 2 (10' x 12') drive-in doors