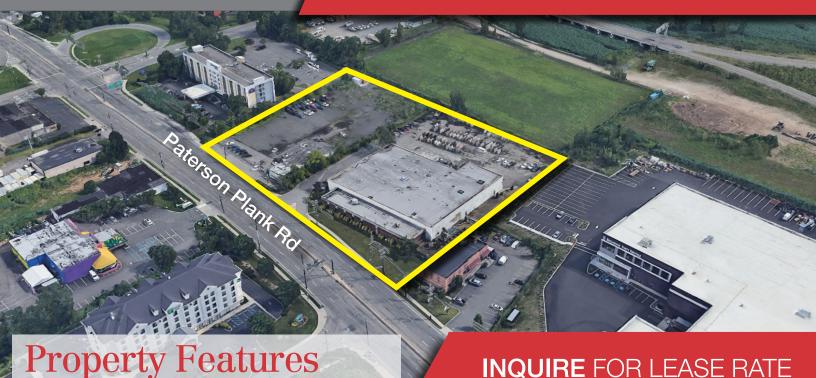

## FOR LEASE INDUSTRIAL 34,740 SF on ±4.7 AC

### $\frac{880}{890}$ Paterson Plank Rd East Rutherford, NJ

- ±34,740 SF Industrial/Flex Building on ±4.7 Acres
- 20' Ceiling Height
- Eleven (11) Loading Docks
- Two (2) Drive-Ins
- 3,197 SF Office Space
- Abundant Space for Parking/Outdoor Storage (Vehicles/Trailers/Equipment)
- Improvements Underway:
   Additional Loading, Exterior/Interior Lighting
   Upgrades, Paving, Fencing & Entire Office Refresh
- Ideal for Last Mile/Final Mile, Food & beverage, Building Services, 3PL, Contractor/Building Material/Laydown Yard
- Easy Access to Routes 3, 17, and I-95, and near US-46 and Route 21.
- Minutes from the GWB, Lincoln, and Holland Tunnels - 12.2 Miles to NYC
- AVAILABLE: MAY 1, 2023