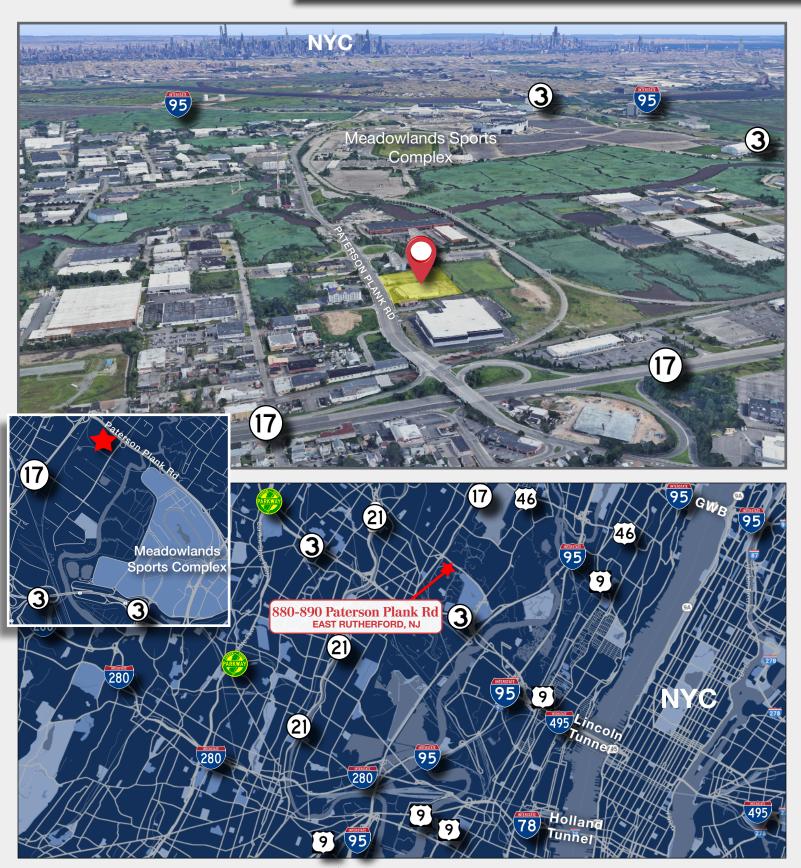

#### **AERIAL VIEW** & HIGHWAY MAP

### 880 Paterson Plank Rd 890 East Rutherford, NJ