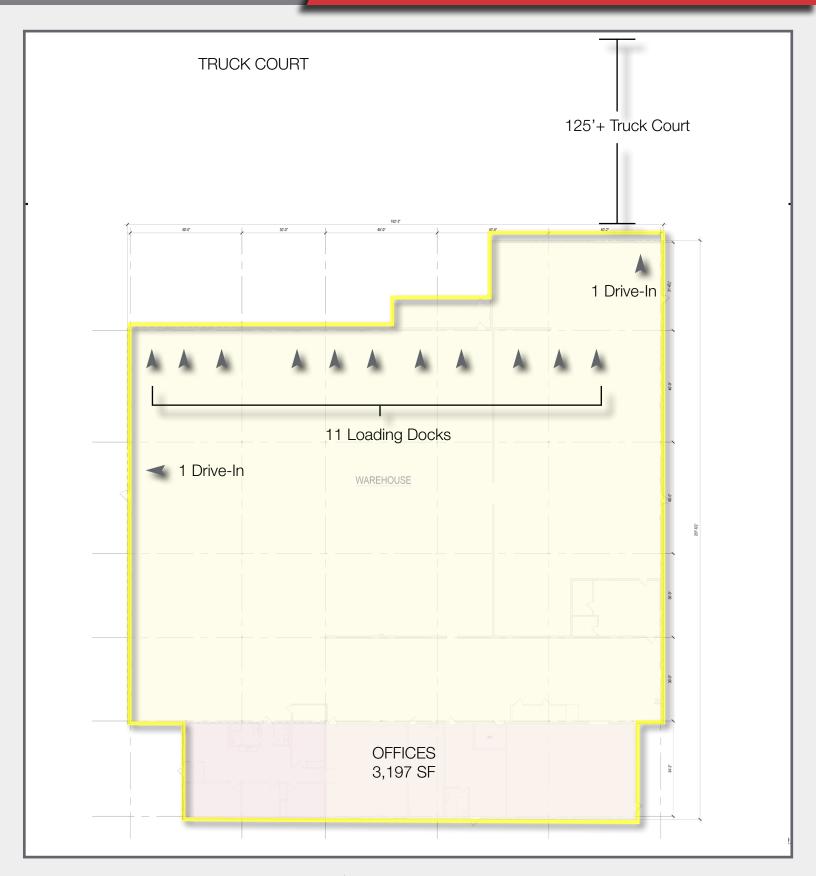

and Route 21.
- Minutes from the GWB, Lincoln, and Holland Tunnels - 12.2 Miles to NYC
- AVAILABLE: MAY 1, 2023

#### **2** For *more* information

Scott K. Perkins, SIOR, CCIM | Senior Vice President

201 488 5800 x156 sperkins@naihanson.com

Christopher D. Todd, SIOR | Vice President

201 488 5800 x117 ctodd@naihanson.com

William Ericksen, CCIM | Associate Vice President

201 488 5800 x112 wericksen@naihanson.com

OWNED & MANAGED BY

### REALTERM



FOLLOW US! (f) (g) (in p) | NJ Offices: Teterboro | Parsippany | naihanson.com | Member of NAI Global with +300 Offices Worldwide

#### **AERIAL VIEW** & HIGHWAY MAP

### 880 Paterson Plank Rd 890 East Rutherford, NJ





# 880 Paterson Plank Rd 890 East Rutherford, NJ





#### FLOOR PLAN

## 880 Paterson Plank Rd 890 East Rutherford, NJ