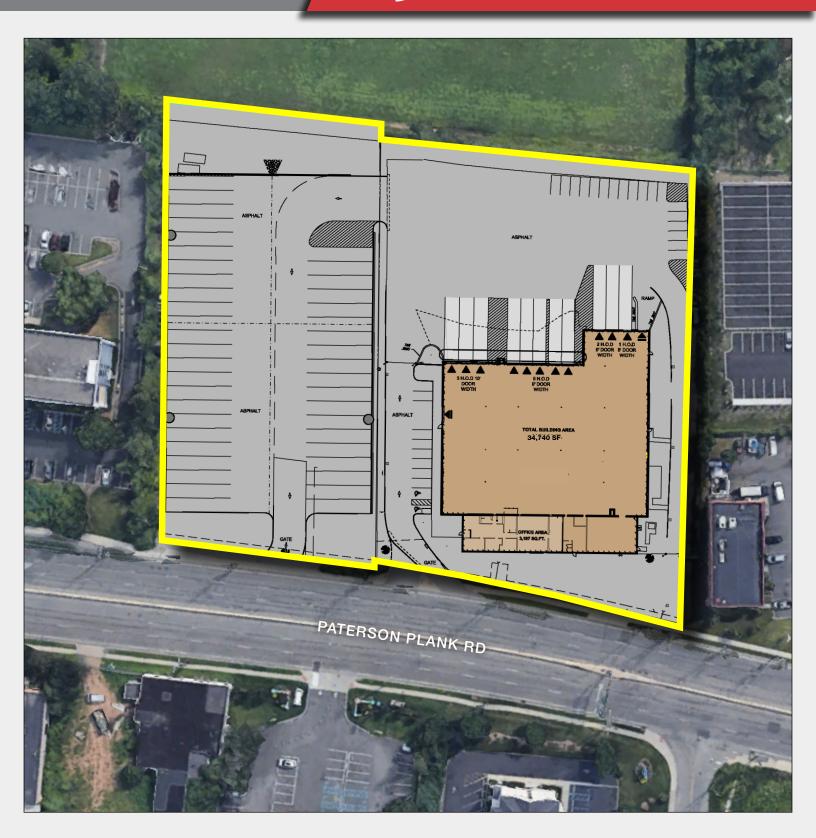

al/Laydown Yard
- Easy Access to Routes 3, 17, and I-95, and near US-46 and Route 21.
- Minutes from the GWB, Lincoln, and Holland Tunnels - 12.2 Miles to NYC
- AVAILABLE: MAY 1, 2023

#### **2** For *more* information

Scott K. Perkins, SIOR, CCIM | Senior Vice President

201 488 5800 x156 sperkins@naihanson.com

Christopher D. Todd, SIOR | Vice President

201 488 5800 x117 ctodd@naihanson.com

William Ericksen, CCIM | Associate Vice President

201 488 5800 x112 wericksen@naihanson.com

OWNED & MANAGED BY

### REALTERM



FOLLOW US! (f) (g) (in p) | NJ Offices: Teterboro | Parsippany | naihanson.com | Member of NAI Global with +300 Offices Worldwide

#### **AERIAL VIEW** & HIGHWAY MAP

### 880 Paterson Plank Rd 890 East Rutherford, NJ





# 880 Paterson Plank Rd 890 East Rutherford, NJ





#### FLOOR PLAN

## 880 Paterson Plank Rd 890 East Rutherford, NJ