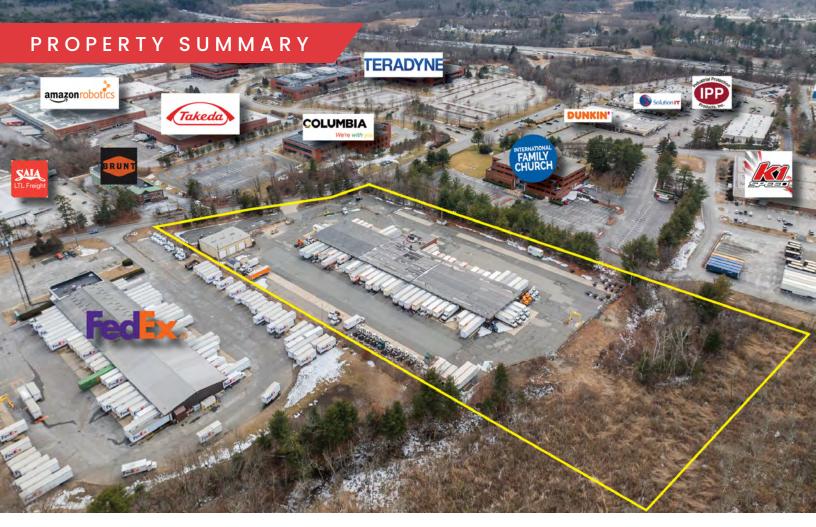

#### DISTANCES

- 1 Minute (0.4 Miles) from I-93
- 6 Minutes (5.1 Miles) from I-95
- 17 Minutes (12.3 Miles) from Route 1
- 21 Minutes (16.2 Miles) from Boston