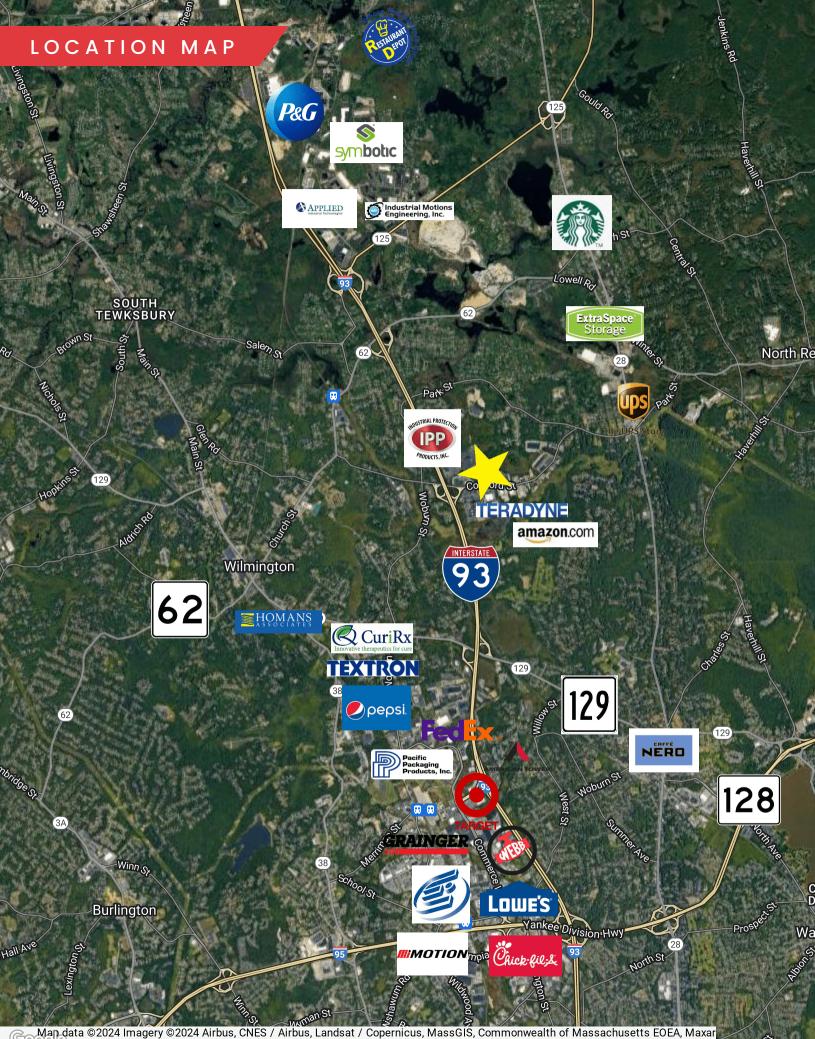

#### DISTANCES

- 1 Minute (0.4 Miles) from I-93
- 6 Minutes (5.1 Miles) from I-95
- 17 Minutes (12.3 Miles) from Route 1
- 21 Minutes (16.2 Miles) from Boston