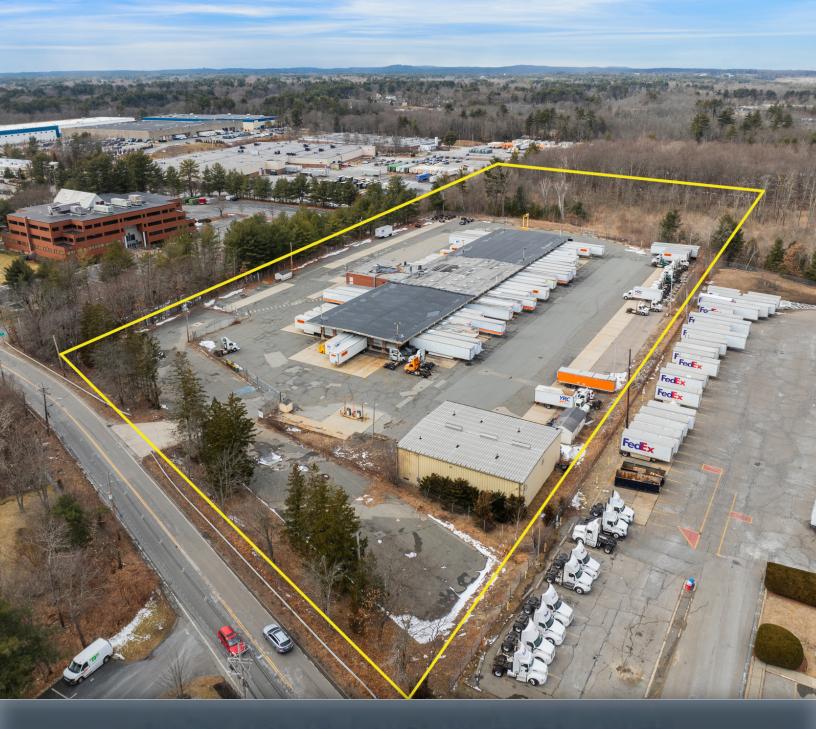

# 95 CONCORD ST

NORTH READING, MA

FOR LEASE | 40,000 +/- SF TRUCK TERMINAL ON 10.3 ACRES

- 7 Paved Acres
- Located 0.4 Miles from I-93
- 71 Dock Doors

#### PROPERTY DESCRIPTION

40,000 +/- SF Industrial Truck Terminal & Repair Garage for Lease

## PROPERTY SPECIFICATIONS

| Repair Garage:4,385 SFLot Size:10.4 AcresLoading Docks:71 DoorsShop Bays:Three (3) | Main Building: | 35,820 SF                                |
|------------------------------------------------------------------------------------|----------------|------------------------------------------|
| Lot Size:10.4 AcresLoading Docks:71 DoorsShop Bays:Three (3)                       | Office:        | 6,000 +/- SF<br>(included in<br>overall) |
| Loading Docks:71 DoorsShop Bays:Three (3)                                          | Repair Garage: | 4,385 SF                                 |
| Shop Bays: Three (3)                                                               | Lot Size:      | 10.4 Acres                               |
|                                                                                    | Loading Docks: | 71 Doors                                 |
| Lease Rate: Market                                                                 | Shop Bays:     | Three (3)                                |
|                                                                                    | Lease Rate:    | Market                                   |