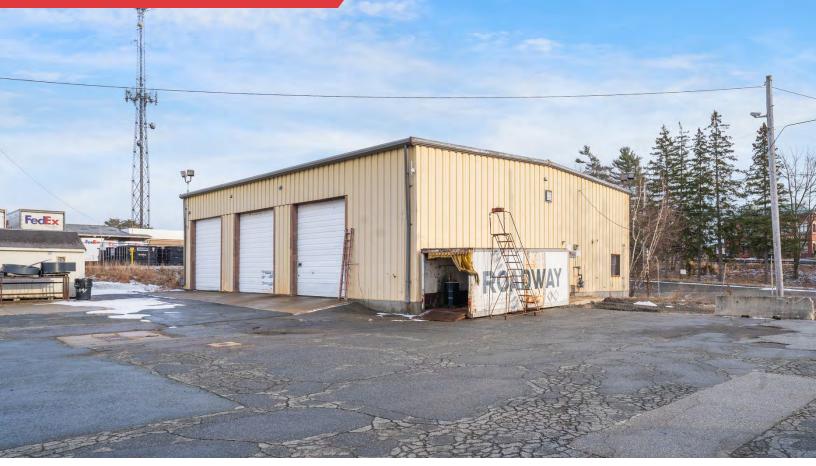

| 10.4 Acres                               |
|                                                                                    | Loading Docks: | 71 Doors                                 |
| Lease Rate: Market                                                                 | Shop Bays:     | Three (3)                                |
|                                                                                    | Lease Rate:    | Market                                   |

| DEMOGRAPHICS      | 3 MILES   | 5 MILES   | 10 MILES  |
|-------------------|-----------|-----------|-----------|
| Total Households  | 16,177    | 51,999    | 257,030   |
| Total Population  | 43,674    | 138,045   | 656,243   |
| Average HH Income | \$146,958 | \$143,334 | \$134,127 |

## ADDITIONAL PHOTOS





## ADDITIONAL PHOTOS

## SCHEDULED IMPROVEMENTS

- Paving Repairs
- Office Renovations
- LED Upgrades
- Dock Repairs



13



Technologies, Sanborn, USDA/FPAC/GEO

## 95 CONCORD ST NORTH READING, MA

FOR LEASE | 40,000 + / - SF TRUCK TERMINAL ON 10.3 ACRES

MATTY DROUILLARD 425.691.7881 matty@stubblebinecompany.com



JAMES STUBBLEBINE 617.592.3388 james@stubblebinecompany.com

aq.il.

We obtained the information above from sources we believe to be reliable. However, we have not verified its accuracy and make no guarantee, warranty or representation about it. It is submitted subject to the possibility of errors, omissions, change of price, rental or other conditions, prior sale, lease or financing, or withdrawal without notice. We include projections, opinions, assumptions or estimates