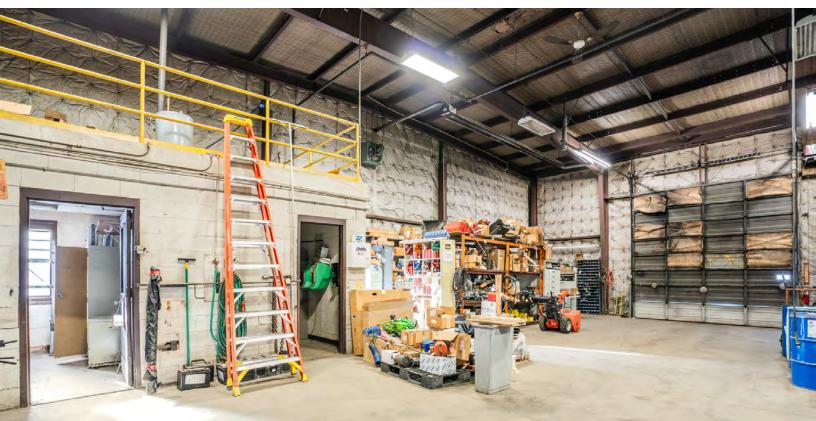

10.4 Acres                               |
|                                                                                    | Loading Docks: | 71 Doors                                 |
| Lease Rate: Market                                                                 | Shop Bays:     | Three (3)                                |
|                                                                                    | Lease Rate:    | Market                                   |

| DEMOGRAPHICS      | 3 MILES   | 5 MILES   | 10 MILES  |
|-------------------|-----------|-----------|-----------|
| Total Households  | 16,177    | 51,999    | 257,030   |
| Total Population  | 43,674    | 138,045   | 656,243   |
| Average HH Income | \$146,958 | \$143,334 | \$134,127 |

## ADDITIONAL PHOTOS





## ADDITIONAL PHOTOS

## SCHEDULED IMPROVEMENTS

- Paving Repairs
- Office Renovations
- LED Upgrades
- Dock Repairs



13



Technologies, Sanborn, USDA/FPAC/GEO

## 95 CONCORD ST NORTH READING, MA

FOR LEASE | 40,000 + / - SF TRUCK TERMINAL ON 10.3 ACRES

MATTY DROUILLARD 425.691.7881 matty@stubblebinecompany.com



JAMES STUBBLEBINE 617.592.3388 james@stubblebinecompany.com

aq.il.

We obtained the information above from sources we believe to be reliable. However, we have not verified its accuracy and make no guarantee, warranty or representation about it. It is submitted subject to the possibility of errors, omissions, change of price, rental or other conditions, prior sale, lease or financing, or withdrawal without notice. We include projections, opinions, assumptions or estimates f