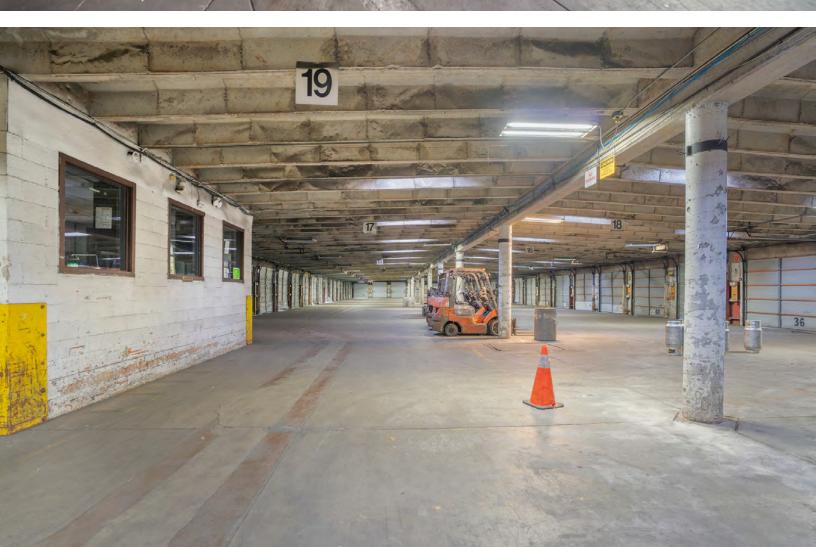

| Loading Docks: | 71 Doors                                 |
| Lease Rate: Market                                                                 | Shop Bays:     | Three (3)                                |
|                                                                                    | Lease Rate:    | Market                                   |

| DEMOGRAPHICS      | 3 MILES   | 5 MILES   | 10 MILES  |
|-------------------|-----------|-----------|-----------|
| Total Households  | 16,177    | 51,999    | 257,030   |
| Total Population  | 43,674    | 138,045   | 656,243   |
| Average HH Income | \$146,958 | \$143,334 | \$134,127 |

## ADDITIONAL PHOTOS





## ADDITIONAL PHOTOS

## SCHEDULED IMPROVEMENTS

- Paving Repairs
- Office Renovations
- LED Upgrades
- Dock Repairs



13



Technologies, Sanborn, USDA/FPAC/GEO

## 95 CONCORD ST NORTH READING, MA

FOR LEASE | 40,000 + / - SF TRUCK TERMINAL ON 10.3 ACRES

MATTY DROUILLARD 425.691.7881 matty@stubblebinecompany.com



JAMES STUBBLEBINE 617.592.3388 james@stubblebinecompany.com

aq.il.

We obtained the information above from sources we believe to be reliable. However, we have not verified its accuracy and make no guarantee, warranty or representation about it. It is submitted subject to the possibility of errors, omissions, change of price, rental or other conditions, prior sale, lease or financing, or withdrawal without notice. We include projections, opinions, assumptions or estimates for example only, and they may not represent current or future performance of the property. You and your tax and legal ad