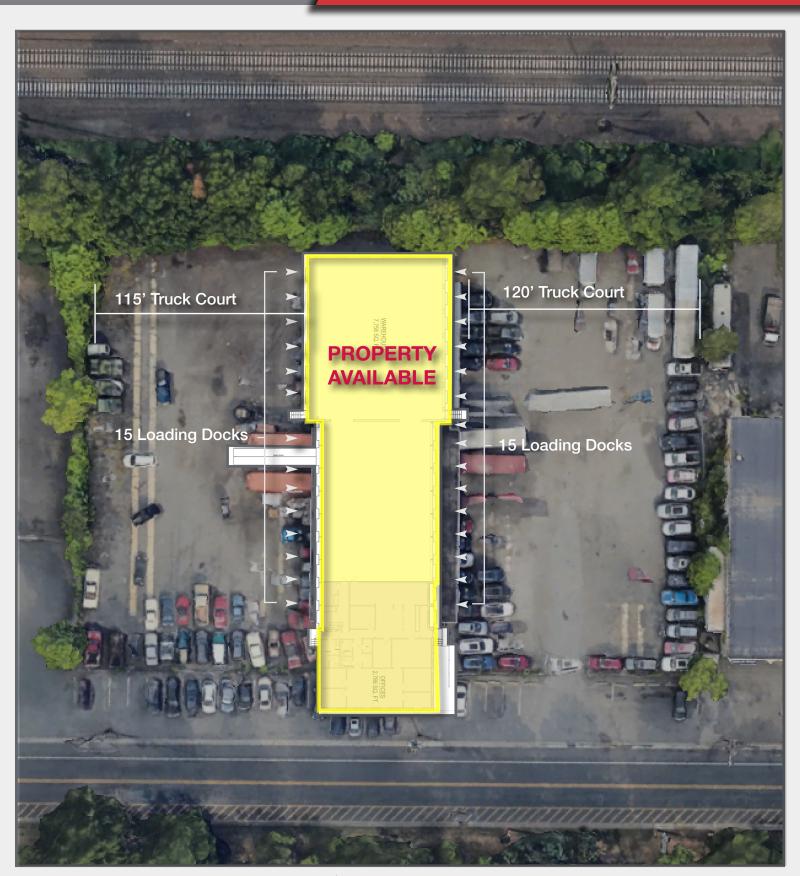

## **Property Features**

- ±12,500 SF Warehouse on ±1.6 Acres
- Thirty (30) Loading Docks
- 2,786 SF Office Space
- Improvements Underway to Yard, Loading Doors, Lot Lighting, Fencing & Entire Office Refresh
- Ideal for Transload, Drayage, Food & Beverage, Last Mile, Fleet Services, Contractor Yard
- Proximity to Ports Newark/Elizabeth and Newark Liberty Int'l Airport
- Easy Access to US-9, Route 27 and I-278, and near I-95, Route 28, and GSP.
- Minutes from the Goethals Bridge, Lincoln, and Holland Tunnels.
- AVAILABLE: Q2-Q3

## 975 E. Linden Ave Linden, NJ