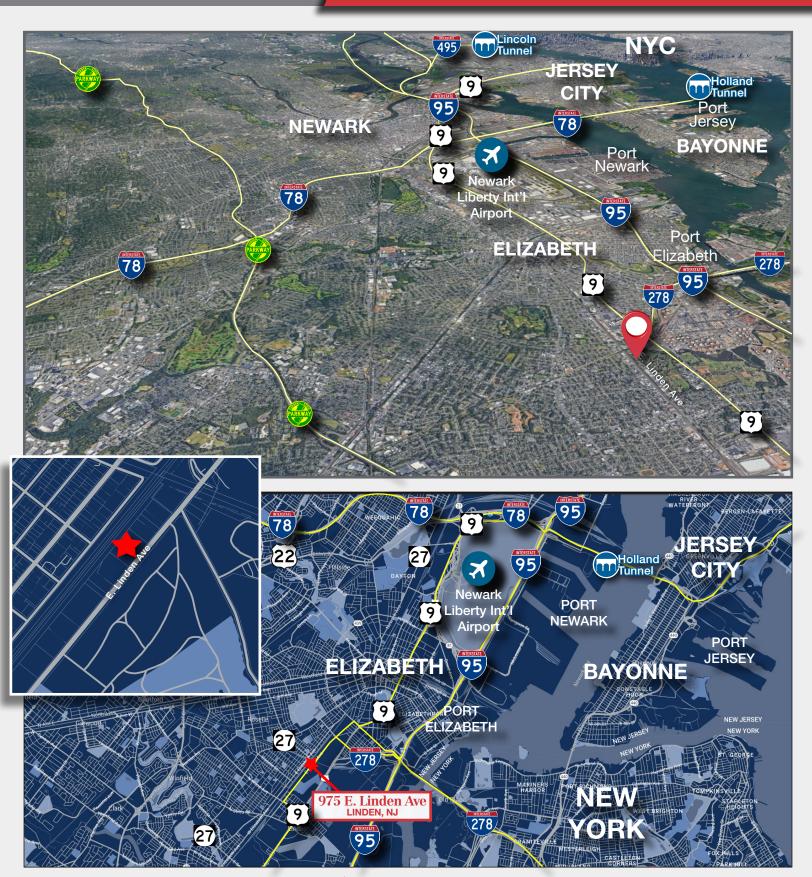

ntire Office Refresh
- Ideal for Transload, Drayage, Food & Beverage, Last Mile, Fleet Services, Contractor Yard
- Proximity to Ports Newark/Elizabeth and Newark Liberty Int'l Airport
- Easy Access to US-9, Route 27 and I-278, and near I-95, Route 28, and GSP.
- Minutes from the Goethals Bridge, Lincoln, and Holland Tunnels.
- AVAILABLE: Q2-Q3

#### **Section** For *more* information

Scott K. Perkins, SIOR, CCIM | Senior Vice President

201 488 5800 x156 sperkins@naihanson.com

Christopher D. Todd, SIOR | Vice President

201 488 5800 x117 ctodd@naihanson.com

William Ericksen, CCIM | Associate Vice President

201 488 5800 x112 wericksen@naihanson.com

OWNED & MANAGED BY

# REALTERM



FOLLOW US! f FOLLOW US! F FOLLOW US

### **AERIAL VIEW** & HIGHWAY MAP

## 975 E. Linden Ave Linden, NJ





## 975 E. Linden Ave Linden, NJ