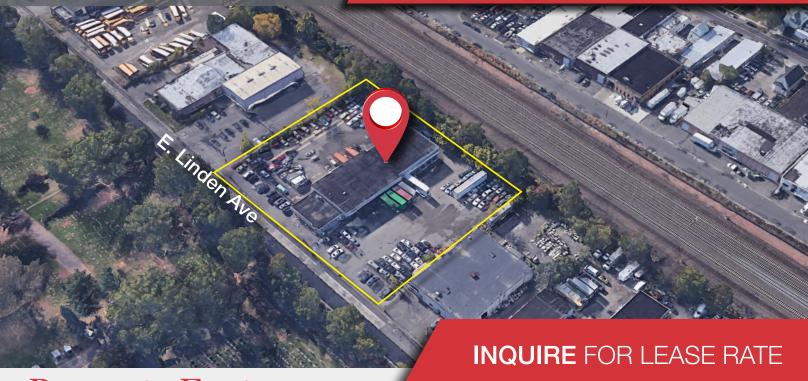

#### FOR LEASE

30 DOOR CROSS-DOCK TRUCK TERMINAL on ±1.6 AC

# 975 E. Linden Ave Linden, NJ

## **Property Features**

- ±12,500 SF Warehouse on ±1.6 Acres
- Thirty (30) Loading Docks
- 2,786 SF Office Space
- Improvements Underway to Yard, Loading Doors, Lot Lighting, Fencing & Entire Office Refresh
- Ideal for Transload, Drayage, Food & Beverage, Last Mile, Fleet Services, Contractor Yard
- Proximity to Ports Newark/Elizabeth and Newark Liberty Int'l Airport
- Easy Access to US-9, Route 27 and I-278, and near I-95, Route 28, and GSP.
- Minutes from the Goethals Bridge, Lincoln, and Holland Tunnels.
- AVAILABLE: Q2-Q3

### **AERIAL VIEW** & HIGHWAY MAP