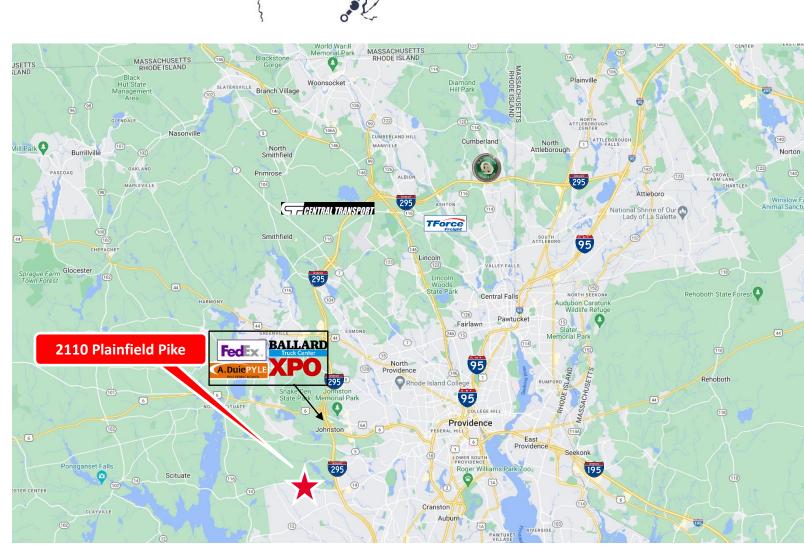

#### **Specifications**

- +-22,650 SF TERMINAL SPACE (1)
- +-5,200 SF MAINTENANCE SHOP (2)
- SET ON 7.75 ACRES OF LAND
- 3 SHOP BAYS
- 52 Dock High Doors
- EASY ACCESS FROM I-295, I-95
- Power to site
- UTILITIES: MUNICIPAL WATER & SEWER
  - NATIONAL GRID, GAS & ELECTRIC