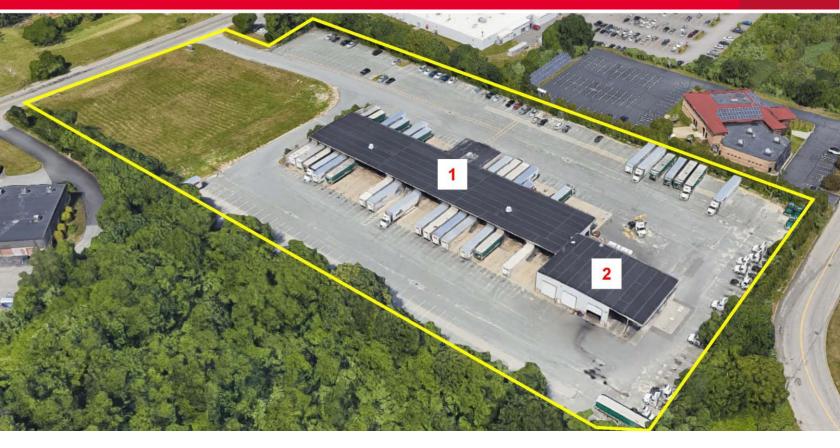

### FOR LEASE +-27,850 SF TOTAL TERMINAL SPACE ±7.75 Acres of Land / 52 Door Docks

#### **Specifications**

- +-22,650 SF TERMINAL SPACE (1)
- +-5,200 SF MAINTENANCE SHOP (2)
- SET ON 7.75 ACRES OF LAND
- 3 SHOP BAYS
- 52 Dock High Doors
- EASY ACCESS FROM I-295, I-95
- Power to site
- UTILITIES: MUNICIPAL WATER & SEWER
  - NATIONAL GRID, GAS & ELECTRIC