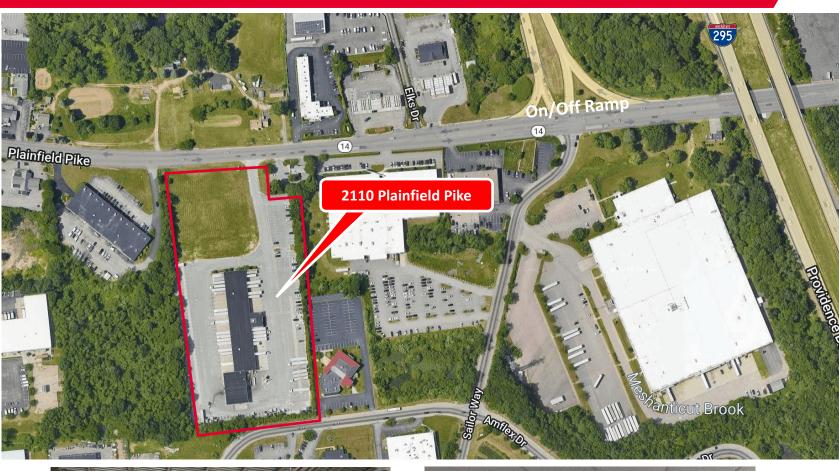

## FOR LEASE 2110 Plainfield Pike

Cranston, RI

#### **Specifications**

- +-22,650 SF TERMINAL SPACE (1)
- +-5,200 SF MAINTENANCE SHOP (2)
- SET ON 7.75 ACRES OF LAND
- 3 SHOP BAYS
- 52 Dock High Doors
- EASY ACCESS FROM I-295, I-95
- Power to site
- UTILITIES: MUNICIPAL WATER & SEWER
  - NATIONAL GRID, GAS & ELECTRIC