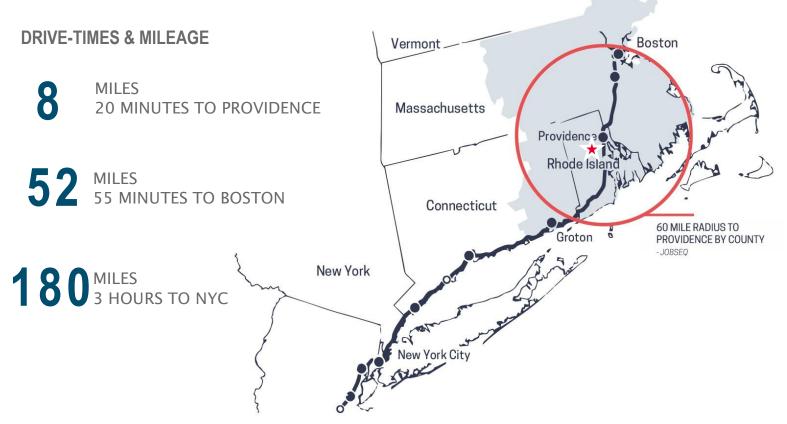

NAL SPACE (1)
- +-5,200 SF MAINTENANCE SHOP (2)
- SET ON 7.75 ACRES OF LAND
- 3 SHOP BAYS
- 52 Dock High Doors
- EASY ACCESS FROM I-295, I-95
- Power to site
- UTILITIES: MUNICIPAL WATER & SEWER
  - NATIONAL GRID, GAS & ELECTRIC

#### Scheduled Improvements

PLANNED FOR TERMINAL & SHOP:

- PAVING REPAIRS
- OFFICE RENOVATIONS
- LED LIGHTING UPGRADES
- Door & Leveler Servicing & Repairs

Contact: Jeff Finan Partner

**Hayes & Sherry** 401.273.7428

jfinan@hayessherry.com

Laurence Casey
Executive Managing Director
Cushman & Wakefield
732.243.3103
Larry.casey@cushwake.com

REALTERM

146 Westminster Street, 2<sup>nd</sup> floor Providence, RI 02903 phone: 401.273.1980 hayessherry.com



### FOR LEASE 2110 Plainfield Pike

Cranston, RI











# FOR LEASE 2110 Plainfield Pike

Cranston, RI