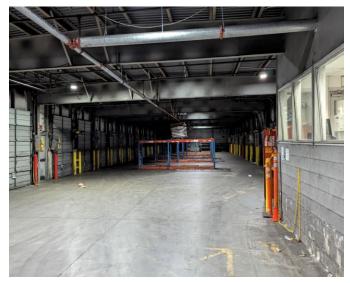

### FOR LEASE +-27,850 SF TOTAL TERMINAL SPACE ±7.75 Acres of Land / 52 Door Docks

#### **Specifications**

- +-22,650 SF TERMINAL SPACE (1)
- +-5,200 SF MAINTENANCE SHOP (2)
- SET ON 7.75 ACRES OF LAND
- 3 SHOP BAYS
- 52 Dock High Doors
- EASY ACCESS FROM I-295, I-95
- Power to site
- UTILITIES: MUNICIPAL WATER & SEWER
  - NATIONAL GRID, GAS & ELECTRIC