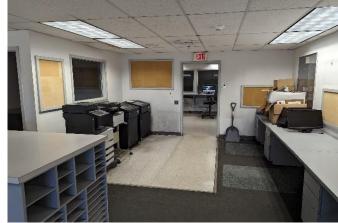

#### **Specifications**

- +-22,650 SF TERMINAL SPACE (1)
- +-5,200 SF MAINTENANCE SHOP (2)
- SET ON 7.75 ACRES OF LAND
- 3 SHOP BAYS
- 52 Dock High Doors
- EASY ACCESS FROM I-295, I-95
- Power to site
- UTILITIES: MUNICIPAL WATER & SEWER
  - NATIONAL GRID, GAS & ELECTRIC