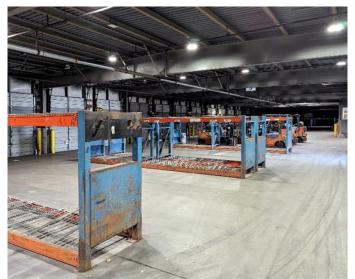

### FOR LEASE +-27,850 SF TOTAL TERMINAL SPACE ±7.75 Acres of Land / 52 Door Docks

#### **Specifications**

- +-22,650 SF TERMINAL SPACE (1)
- +-5,200 SF MAINTENANCE SHOP (2)
- SET ON 7.75 ACRES OF LAND
- 3 SHOP BAYS
- 52 Dock High Doors
- EASY ACCESS FROM I-295, I-95
- Power to site
- UTILITIES: MUNICIPAL WATER & SEWER
  - NATIONAL GRID, GAS & ELECTRIC