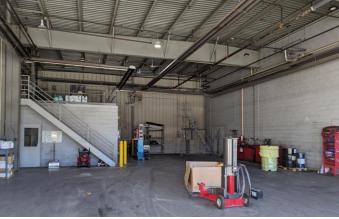

#### **Specifications**

- +-22,650 SF TERMINAL SPACE (1)
- +-5,200 SF MAINTENANCE SHOP (2)
- SET ON 7.75 ACRES OF LAND
- 3 SHOP BAYS
- 52 Dock High Doors
- EASY ACCESS FROM I-295, I-95
- Power to site
- UTILITIES: MUNICIPAL WATER & SEWER
  - NATIONAL GRID, GAS & ELECTRIC

#### Scheduled Improvements

PLANNED FOR TERMINAL & SHOP:

- PAVING REPAIRS
- OFFICE RENOVATIONS
- LED LIGHTING UPGRADES
- Door & Leveler Servicing & Repairs

Contact: Jeff Finan Partner

**Hayes & Sherry** 401.273.7428