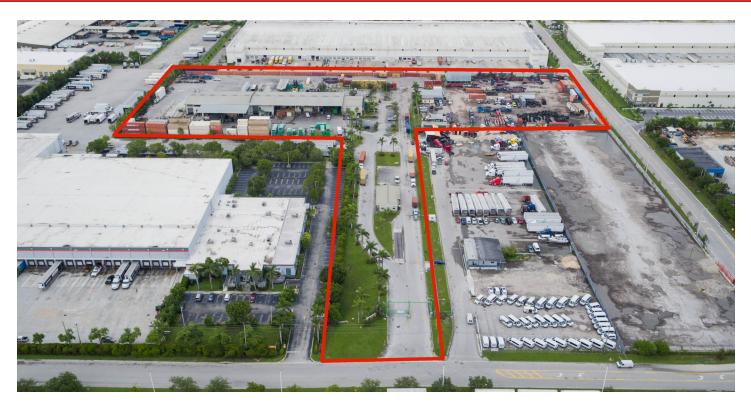

## **Property Highlights**

| Total Building Size: | +/- 28,000 SF                                        |
|----------------------|------------------------------------------------------|
| Office Space:        | +/- 5,000 SF                                         |
| Lot Size:            | 10.8 Acres                                           |
| Power:               | 3-Phase                                              |
| Zoning:              | M-1                                                  |
| Loading:             | Street Level                                         |
| Potential Uses:      | LTL, Distribution,<br>Final Mile,<br>Contractor Yard |
| Taxes:               | \$128,098.57                                         |
| Lease Rate:          | Negotiable                                           |