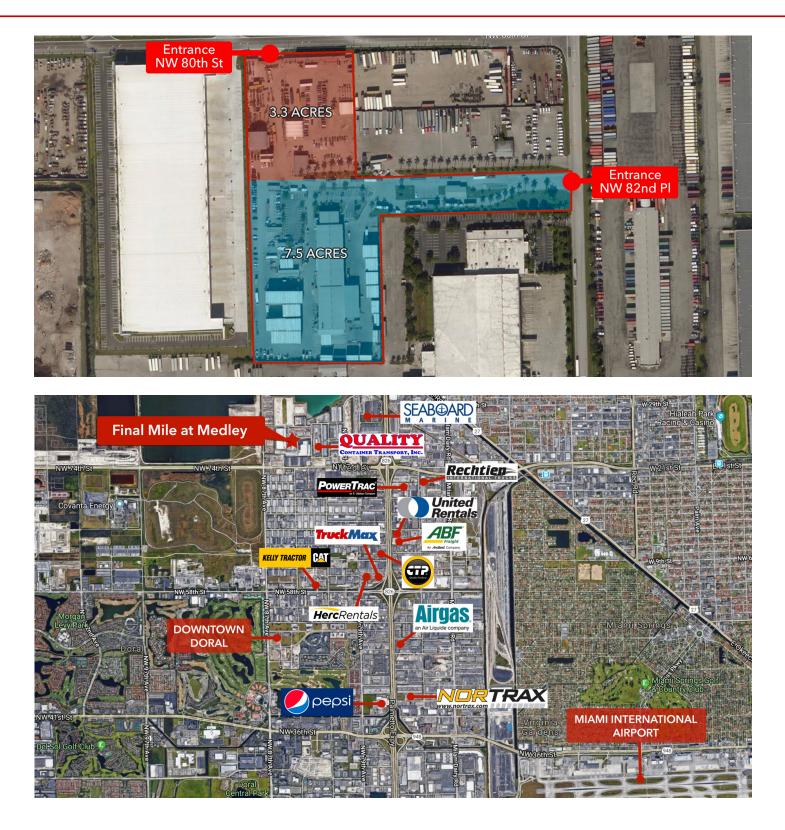

## **Property Highlights**

| Total Building Size: | +/- 28,000 SF                                        |
|----------------------|------------------------------------------------------|
| Office Space:        | +/- 5,000 SF                                         |
| Lot Size:            | 10.8 Acres                                           |
| Power:               | 3-Phase                                              |
| Zoning:              | M-1                                                  |
| Loading:             | Street Level                                         |
| Potential Uses:      | LTL, Distribution,<br>Final Mile,<br>Contractor Yard |
| Taxes:               | \$128,098.57                                         |
| Lease Rate:          | Negotiable                                           |

## Distance to:

| mile       |
|------------|
| 3.8 miles  |
| l.5 miles  |
| I.8 miles  |
| 4.9 miles  |
| 81.2 miles |
|            |

COMREAL | MIAMI-DORAL, LLC // 8200 NW 41ST STREET. SUITE 155. DORAL, FL 33166 // COMREAL.COM