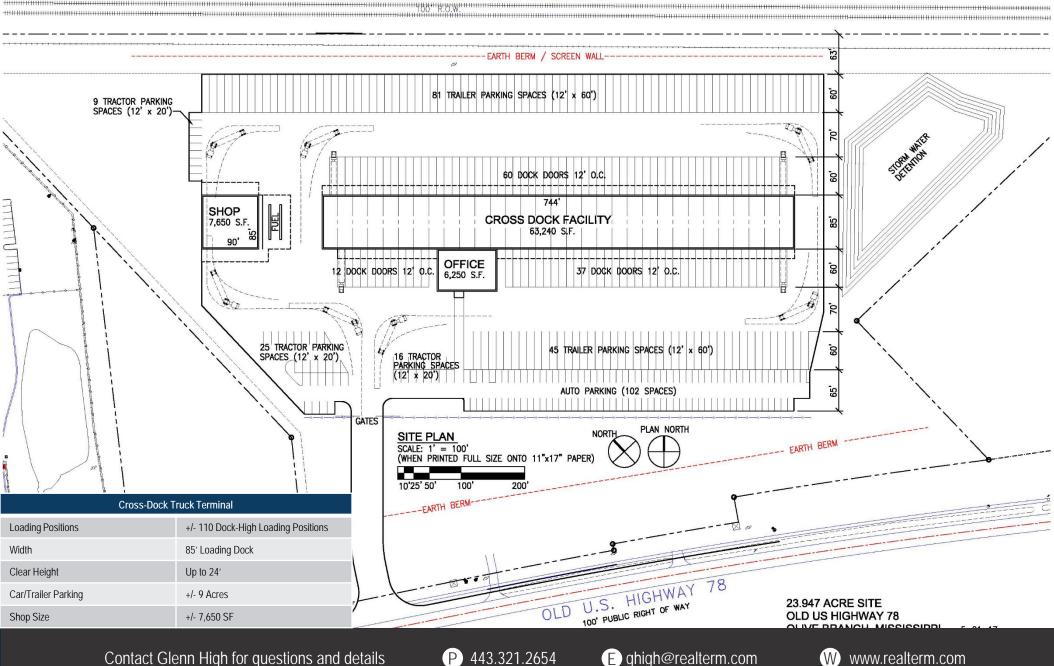

|
| Tenant            | N/A                                           |
| Dock SF           | +/- 285,000                                   |
| Office SF         | N/A                                           |
| Shop SF           | N/A                                           |
| Dock Width        | N/A                                           |
| Fueling           | N/A                                           |
| Clear Height      | Up to 32'                                     |
| Secure            | Yes                                           |
| Zoning            | MI-2                                          |

Notes: Please see following pages for potential site layouts.

### **Proximity Map**





# Cross-Dock Truck Terminal Layout

#### BURLINGTON-NORTHERN RAILROAD



# Single-Side (Front) Loading Distribution Facility



REALTERM

-LOGISTICS-

P 443.321.2654

E ghigh@realterm.com

W www.realterm.com



## Single-Side (Rear) Loading Distribution Facility

#### BURLINGTON-NORTHERN RAILROAD



P 443.321.2654



### Single-Side (Front) Loading Distribution Facility with Rail Access – Multi-Tenant



REALTERM

-LOGISTICS





## Single-Side (Front) Loading Distribution Facility with Rail Access – Single-Tenant



REALTERM

-LOGISTICS

P 443.321.2654