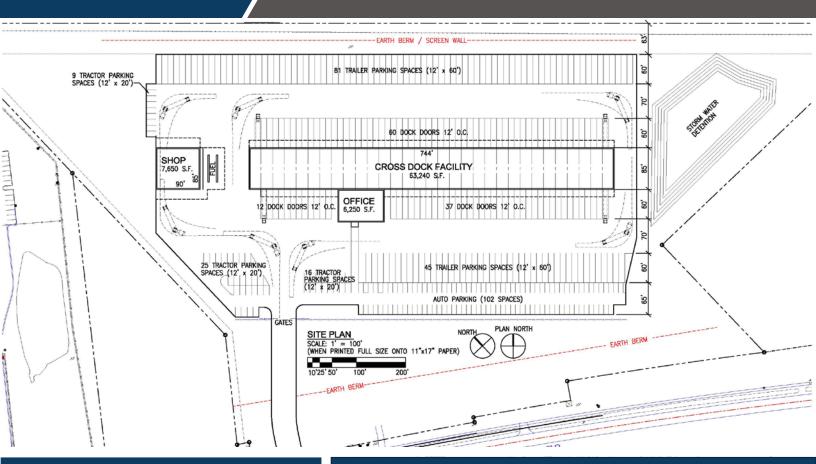

### **Property Summary**

REALTERM

OGISTIC

| Туре              | 24 acres for potential industrial development |
|-------------------|-----------------------------------------------|
| Loading Positions | +/- 110                                       |
| Tenant            | N/A                                           |
| Dock SF           | +/- 285,000                                   |
| Office SF         | N/A                                           |
| Shop SF           | N/A                                           |
| Dock Width        | N/A                                           |
| Fueling           | N/A                                           |
| Clear Height      | Up to 32'                                     |
| Secure            | Yes