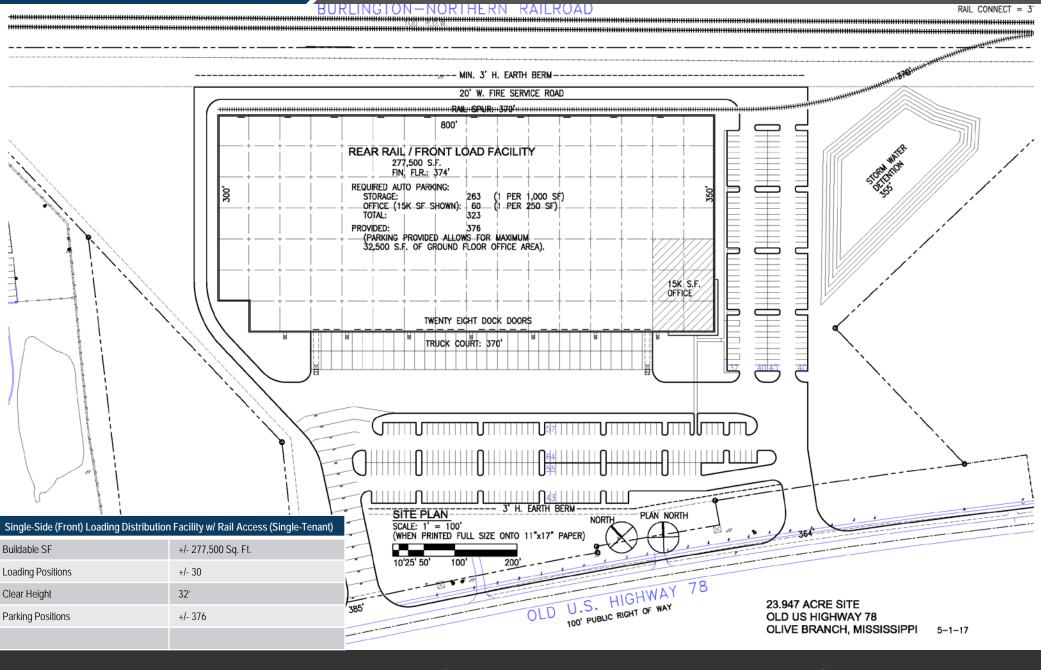

## Single-Side (Front) Loading Distribution Facility with Rail Access – Single-Tenant

REALTERM

-LOGISTICS

P 443.321.2654