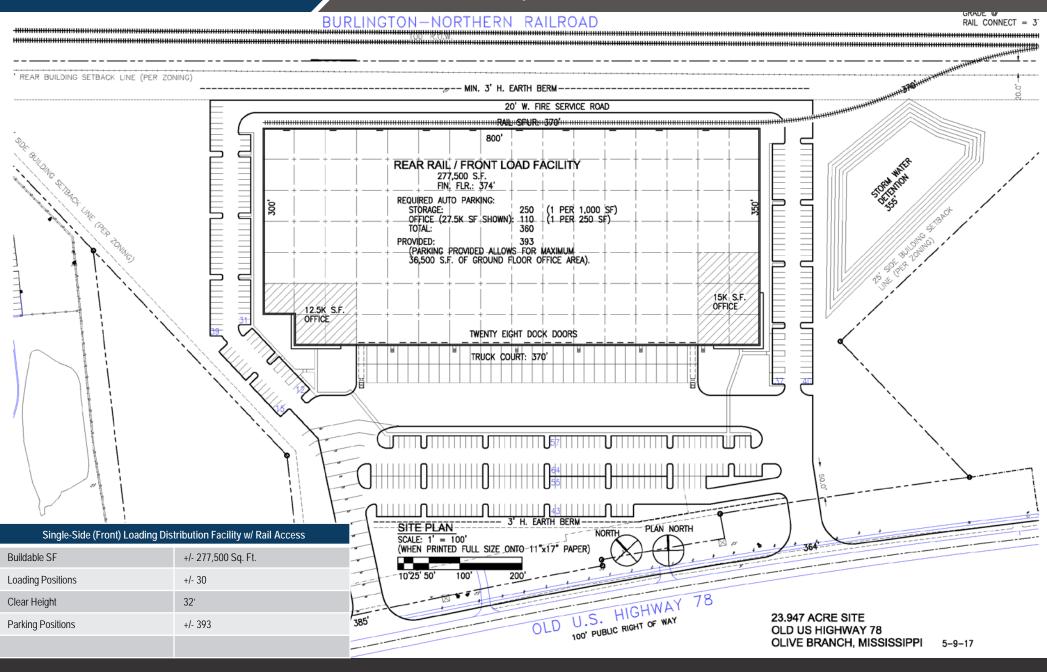

#### BURLINGTON-NORTHERN RAILROAD

P 443.321.2654

### Single-Side (Front) Loading Distribution Facility with Rail Access – Multi-Tenant

REALTERM

-LOGISTICS