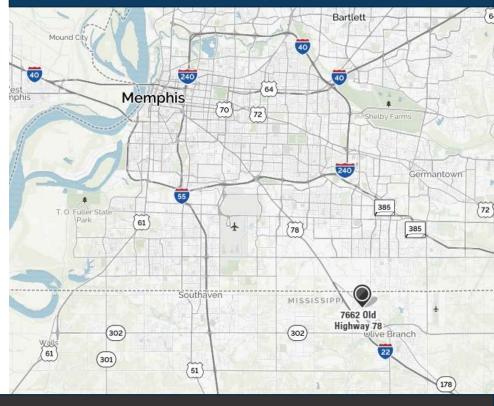

-----------|
| Loading Positions | +/- 110                                       |
| Tenant            | N/A                                           |
| Dock SF           | +/- 285,000                                   |
| Office SF         | N/A                                           |
| Shop SF           | N/A                                           |
| Dock Width        | N/A                                           |
| Fueling           | N/A                                           |
| Clear Height      | Up to 32'                                     |
| Secure            | Yes                                           |
| Zoning            | MI-2                                          |

Notes: Please see following pages for potential site layouts.

### **Proximity Map**





# Cross-Dock Truck Terminal Layout

#### BURLINGTON-NORTHERN RAILROAD



# Single-Side (Front) Loading Distribution Facility



REALTERM

-LOGISTICS-

P 443.321.2654

E ghigh@realterm.com

W www.realterm.com



## Single-Side (Rear) Loading Distribution Facility

#### BURLINGTON-NORTHERN RAILROAD



P 443.321.2654



### Single-Side (Front) Loading Distribution Facility with Rail Access – Multi-Tenant



REALTERM

-LOGISTICS





## Single-Side (Front) Loading Distribution Facility with Rail Access – Single-Tenant



REALTERM

-LOGISTICS

P 443.321.2654