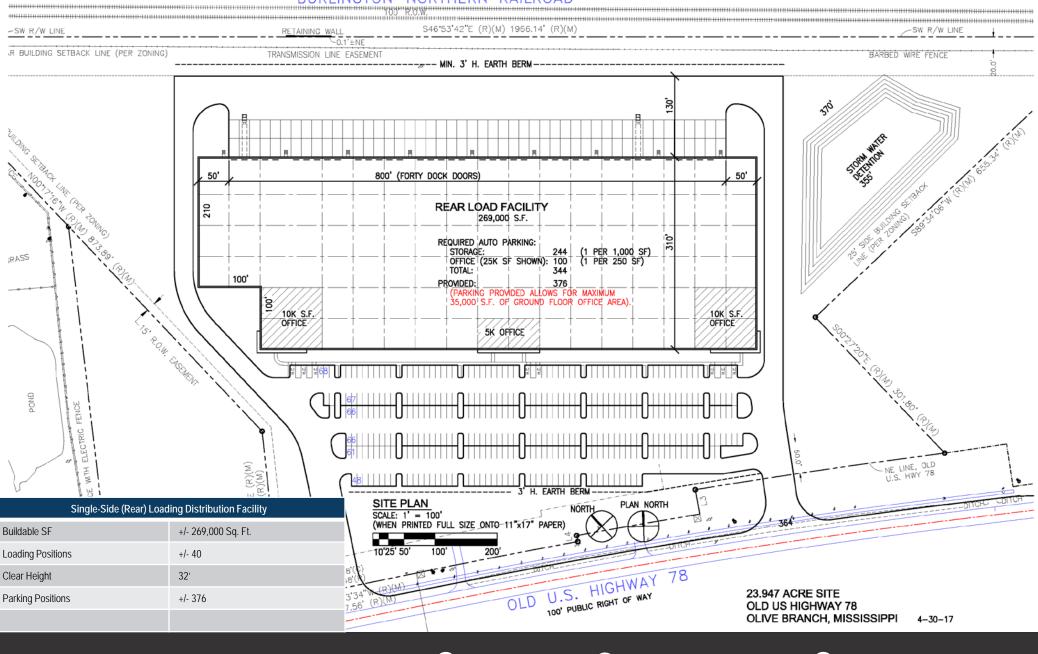

| N/A                                           |
| Dock Width        | N/A                                           |
| Fueling           | N/A                                           |
| Clear Height      | Up to 32'                                     |
| Secure            | Yes                                           |
| Zoning            | MI-2                                          |

Notes: Please see following pages for potential site layouts.

### **Proximity Map**





# Cross-Dock Truck Terminal Layout

#### BURLINGTON-NORTHERN RAILROAD



# Single-Side (Front) Loading Distribution Facility



REALTERM

-LOGISTICS-

P 443.321.2654

E ghigh@realterm.com

W www.realterm.com



## Single-Side (Rear) Loading Distribution Facility

#### BURLINGTON-NORTHERN RAILROAD



P 443.321.2654



### Single-Side (Front) Loading Distribution Facility with Rail Access – Multi-Tenant



REALTERM

-LOGISTICS





## Single-Side (Front) Loading Distribution Facility with Rail Access – Single-Tenant



REALTERM

-LOGISTICS

P 443.321.2654