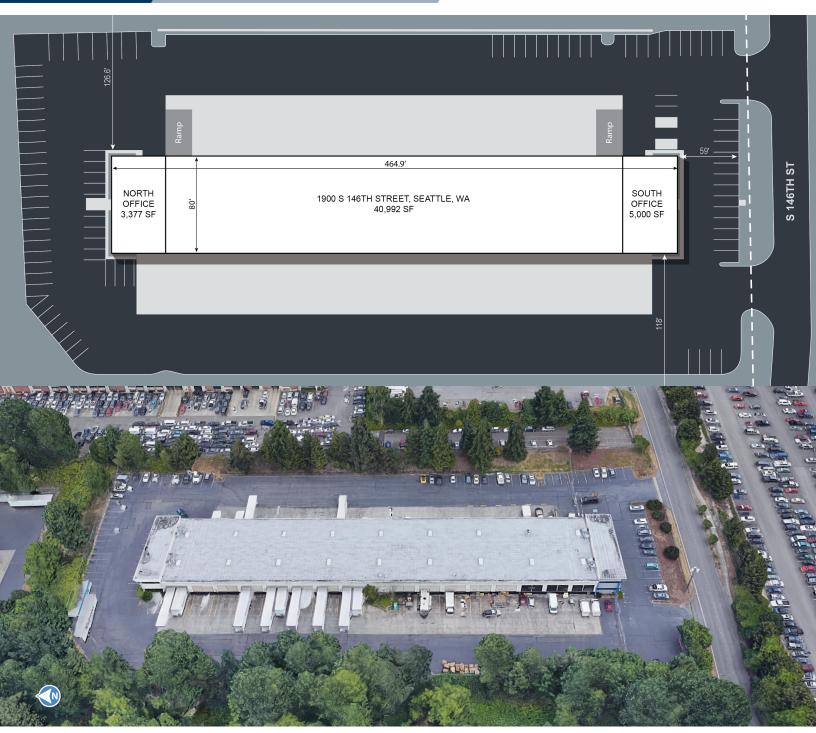

# **SEATAC AIRPORT INDUSTRIAL BUILDING FOR LEASE**

1900-1912 S. 146<sup>th</sup> Street / SeaTac, WA 98168

**CROSS DOCK WAREHOUSE** 

**SITE PLAN** 

40,992 SF • 31-62 Doors

Greg Millerd, MBA Director

greg.millerd@cushwake.com

### **SPACE AVAILABLE**

- Space Available: 40,992 SF (divisible)
- Office Area: 8,377 SF (divisible)

### PROPERTY FEATURES

- 31-62 Doors with Many Pit and EOD Levers
- 1 Grade Level Door
- 18" Clear Height
- Secure Site, with Motion Sensors on Fence
- Motorized, Remote Control Gate System
- Possible Outside Storage
- Please Call Brokers for Pricing