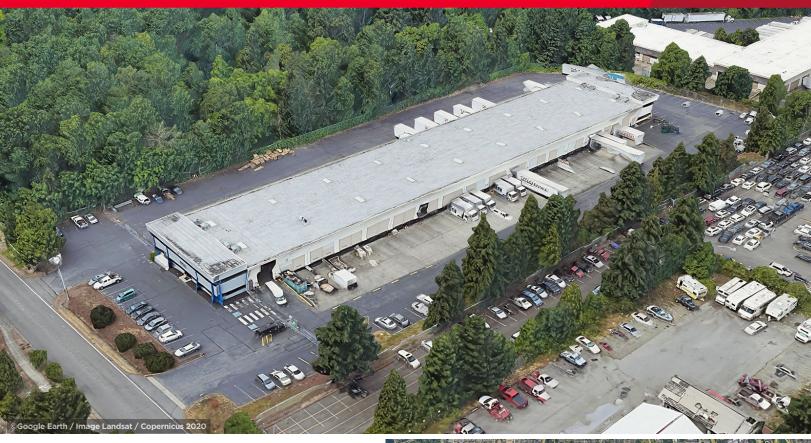

# **SEATAC AIRPORT** INDUSTRIAL BUILDING FOR LEASE

1900-1912 S. 146th Street / SeaTac, WA 98168

**CROSS DOCK WAREHOUSE** 

### PROPERTY FEATURES

- 31-62 Doors with Many Pit and EOD Levers
- 1 Grade Level Door
- 18" Clear Height
- Secure Site, with Motion Sensors on Fence
- Motorized, Remote Control Gate System
- Possible Outside Storage
- Please Call Brokers for Pricing