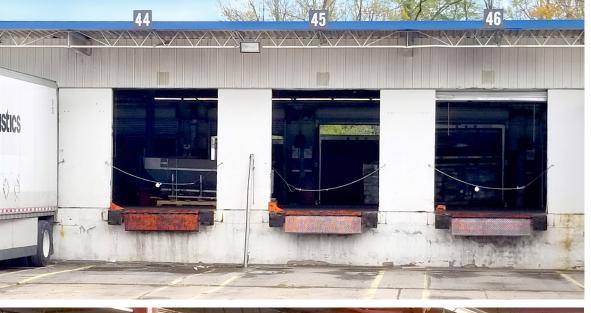

# SPACE FEATURES

| Cross-Dock Facility   22 Dock doors   Gated Facility |
|------------------------------------------------------|
| Building Type Cross-Dock Truck Terminal              |
| Dock-High Positions                                  |
| Availability Immediate                               |
| Offices 500 SF Office & Conference Room              |
| Trailer and Car Parking                              |
| Ceiling Height                                       |
| Parcel ID 7.180-52-19                                |
| Zone LI (Light Industrial)                           |
| Sprinkler System Yes                                 |
| Dock Equipment Manual Levelers and Bumpers           |
| Location                                             |