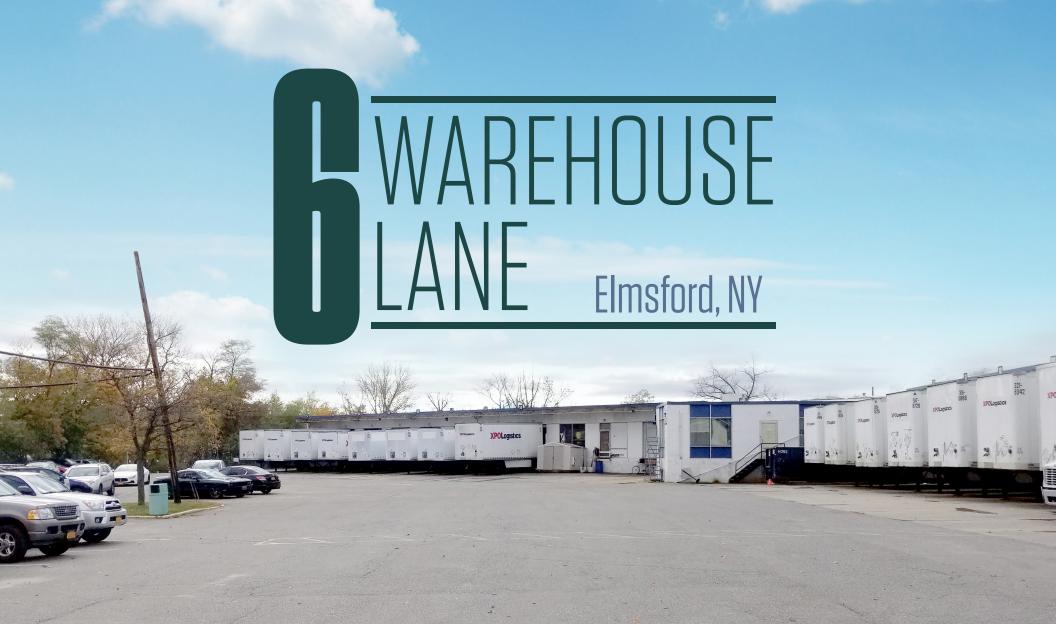

SUBLEASE: TRUCK TERMINAL | CROSS-DOCK | 22 LOADING POSITIONS

# SPACE FEATURES

| Cross-Dock Facility   22 Dock doors   Gated Facility |
|------------------------------------------------------|
| Building Type Cross-Dock Truck Terminal              |
| Dock-High Positions                                  |
| Availability Immediate                               |
| Offices 500 SF Office & Conference Room              |
| Trailer and Car Parking                              |
| Ceiling Height                                       |
| Parcel ID 7.180-52-19                                |
| Zone LI (Light Industrial)                           |
| Sprinkler System Yes                                 |
| Dock Equipment Manual Levelers and Bumpers           |
| Location                                             |