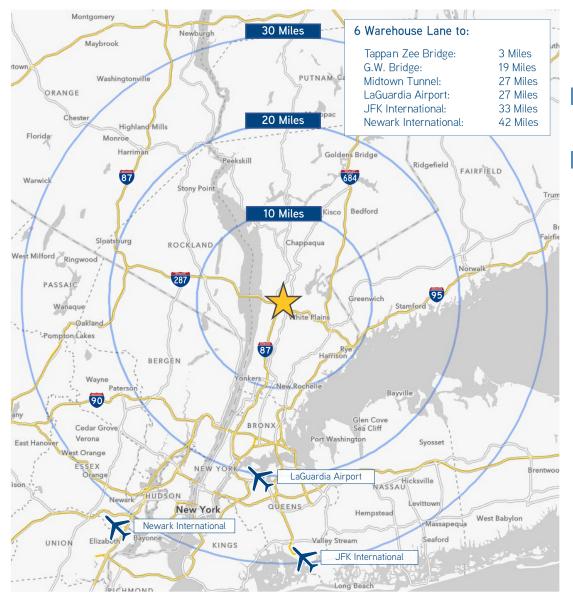

# SPACE FEATURES

| Cross-Dock Facility   22 Dock doors   Gated Facility |
|------------------------------------------------------|
| Building Type Cross-Dock Truck Terminal              |
| Dock-High Positions                                  |
| Availability Immediate                               |
| Offices 500 SF Office & Conference Room              |
| Trailer and Car Parking                              |
| Ceiling Height                                       |
| Parcel ID 7.180-52-19                                |
| Zone LI (Light Industrial)                           |
| Sprinkler System Yes                                 |
| Dock Equipment Manual Levelers and Bumpers           |
| Location                                             |