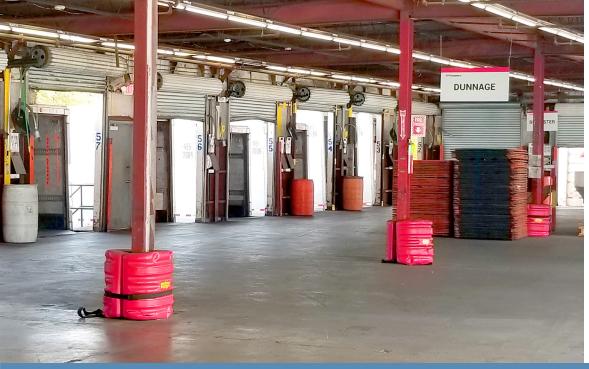

# SPACE FEATURES

| Cross-Dock Facility   22 Dock doors   Gated Facility |
|------------------------------------------------------|
| Building Type Cross-Dock Truck Terminal              |
| Dock-High Positions                                  |
| Availability Immediate                               |
| Offices 500 SF Office & Conference Room              |
| Trailer and Car Parking                              |
| Ceiling Height                                       |
| Parcel ID 7.180-52-19                                |
| Zone LI (Light Industrial)                           |
| Sprinkler System Yes                                 |
| Dock Equipment Manual Levelers and Bumpers           |
| Location                                             |