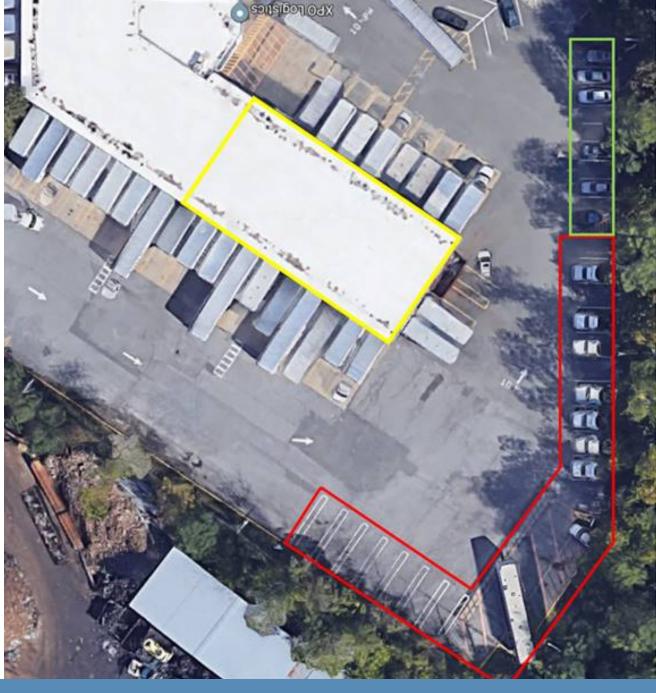

# SPACE FEATURES

| Cross-Dock Facility   22 Dock doors   Gated Facility |
|------------------------------------------------------|
| Building Type Cross-Dock Truck Terminal              |
| Dock-High Positions                                  |
| Availability Immediate                               |
| Offices 500 SF Office & Conference Room              |
| Trailer and Car Parking                              |
| Ceiling Height                                       |
| Parcel ID 7.180-52-19                                |
| Zone LI (Light Industrial)                           |
| Sprinkler System Yes                                 |
| Dock Equipment Manual Levelers and Bumpers           |
| Location                                             |